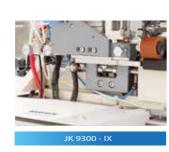

# JK 9300 - IX

#### WAISTBAND AUTOMAT

# The machine JK 9300 is designed for sewing waistbands of medium heavy to heavy material such as jeans, working pants, Sport pants and Skirts