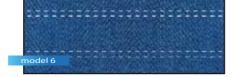

# The machine JK 9300 is designed for sewing waistbands of medium heavy to heavy material such as jeans, working pants, Sport pants and Skirts

the divided puller permits the production of women's jeans (curved waistbands) and men's jeans (straight waistbands)

A practical solution to Additional place adjustment in double belt

Adjustable waistband tool set between 25mm-50mm