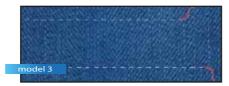

# The machine JK 9300 is designed for sewing waistbands of medium heavy to heavy material such as jeans, working pants, Sport pants and Skirts

the divided puller permits the production of women's jeans (curved waistbands) and men's jeans (straight waistbands)

A practical solution to Additional place adjustment in double belt

Adjustable waistband tool set between 25mm-50mm