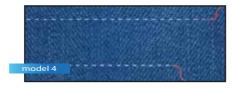

# The machine JK 9300 is designed for sewing waistbands of medium heavy to heavy material such as jeans, working pants, Sport pants and Skirts

the divided puller permits the production of women's jeans (curved waistbands) and men's jeans (straight waistbands)

A practical solution to Additional place adjustment in double belt

Adjustable waistband tool set between 25mm-50mm