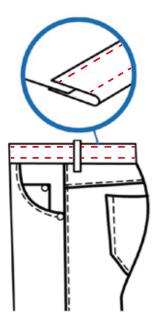

# The machine JK 9300 is designed for sewing waistbands of medium heavy to heavy material such as jeans, working pants, Sport pants and Skirts

the divided puller permits the production of women's jeans (curved waistbands) and men's jeans (straight waistbands)

A practical solution to Additional place adjustment in double belt

Adjustable waistband tool set between 25mm-50mm