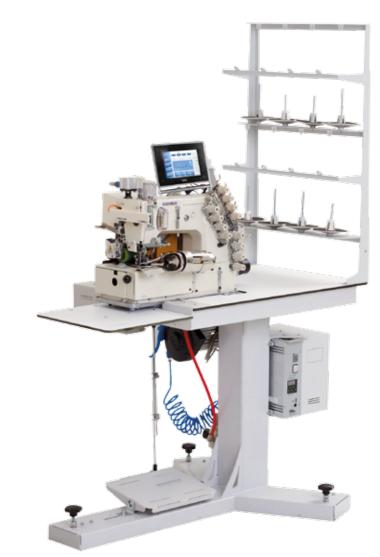

## JK 9300 - IX

#### WAISTBAND AUTOMAT

Max. Sewing Speeds: 3.200 r.p.m

Max. Stitch Length: 2 or 5 mm

Cutting Lenght: max. 85 mm

Connection Voltage: Single-Phase A.C. 230 V, 50/60 Hz

Air Pressure : 6 bar

# The machine JK 9300 is designed for sewing waistbands of medium heavy to heavy material such as jeans, working pants, Sport pants and Skirts

#### TECHNICAL SPECIFICATIONS

FBX 1104P KANSAI WAISTBAND,1/4-1-1/4 1/4-5/4-1/4 1/4-6/4-1/4

Beijer , Windows Based 256 Million Colour Supported Touch Screen Control Panel

Easy to use, with Pictures on the Operator Panel and with 50 Different Programming

An ability to operate on different belt measures by programming a serial or circle mood

PLC Control Unit

AB 321 Efka Servo Electronic Motor

Programming options from Display as curved or straight Belt By exchanging the rollers,

High-performance automatic work station for processing waistband material off the reel

The entire sewing and cutting cycle may be programmed: protrusion of the waistband, skipped stitches, start and stop of the waistband.

Automatic Foot Lift

Air Pressure System of Puller

Puller System after the Knife

Puller with shock absorber System

Automatic double thread tension system for preventing any sewing submersion

Needle Cooler

A height-adjustable frame in form of triangle, ensuring to do work from front