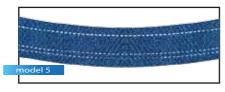

# The machine JK 9300 is designed for sewing waistbands of medium heavy to heavy material such as jeans, working pants, Sport pants and Skirts

the divided puller permits the production of women's jeans (curved waistbands) and men's jeans (straight waistbands)

A practical solution to Additional place adjustment in double belt

Adjustable waistband tool set between 25mm-50mm