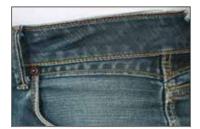

# The machine JK 9300 is designed for sewing waistbands of medium heavy to heavy material such as jeans, working pants, Sport pants and Skirts