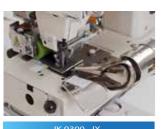

#### TECHNICAL SPECIFICATIONS

FBX 1104P KANSAI WAISTBAND,1/4-1-1/4 1/4-5/4-1/4 1/4-6/4-1/4

Beijer , Windows Based 256 Million Colour Supported Touch Screen Control Panel

Easy to use, with Pictures on the Operator Panel and with 50 Different Programming

Automatic Foot Lift

Air Pressure System of Puller

Puller System after the Knife

Puller with shock absorber System

Automatic double thread tension system for preventing any sewing submersion

Needle Cooler

A height-adjustable frame in form of triangle, ensuring to do work from front