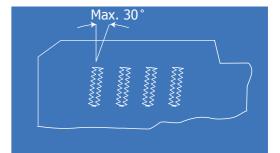

#### **TECHNICAL SPECIFICATIONS**

It is an automat used to make a button hole in plain series in the S-4000 Jacket Arm. It is an automat used to make a button hole in leaning series in the S-4001 Jacket Arm. It is designed in order to sew the interval of both buttonholes, by means of imitated button holes, in certain distances. The number of buttonholes and the distance required bet- ween them are selected by the operator on the control panel. It is possible to make sewing without making any drawing, to the buttonhole placements in the Indexer Automat, with a reference to the wristband. While the machine is operating automatically in a serial and automatic way the operator is able to make necessary preparations for another work. The machine is able to make sewing from right to left and from left to right in the Indexer automat It is possible to make a sewing angle up to 30° in its first ranged practices as for S-4001 models. Electronic Stop and Start Motion extends machine life and improves machine reliability by eliminating the stop motion and clutch mechanisms. The Start-Stop Operation sawing head is provided with DC Servo Motor Sewing Speed combined with adjustable from 1.500 spm to 3,800 spm Thanks to pneumatic textile dampers, it is possible to remove any undesired troubles emerging from different material thicknesses and from textile types. Together with the Single Pedal Electronic Start it increases production and reduces operator s fatigue. Semi-Automatic Lubrication System and Oil Monitor provide additional safeguards that increase machine life and dependability. The 5-4000 ISBN and S 4001 machine is used when sewing imitation non-functional buttonholes on sleeve cuffs of men s and ladies jackets, suits end sport coats etc

High speed electronically controlled chain stitch imitation sleeve buttonhole machine designed for sewing purely decorative and non-functional buttonholes on jacket sleeves. The chain stitch imitation sleeve buttonhole machine is programmable to sew automatically up to 8 imitation buttonholes at specific distances between each buttonhole. The machine clamps can be set to sew imitation buttonholes at an angle of 0 to 20 degree from a sleeve cuff. The chain stitch imitation sleeve buttonhole machine is offered with large touch screen display that uses easily understood symbols and graphics to simplify the adjustments. The optional laser lights mark the position of the sleeve at the beginning of sewing cycle. The high sewing speed up to 3800 spm and the short sewing cycle increase productivity and the single pedal electronic start reduces operator fatigue. Electronic Stop and Start Motion