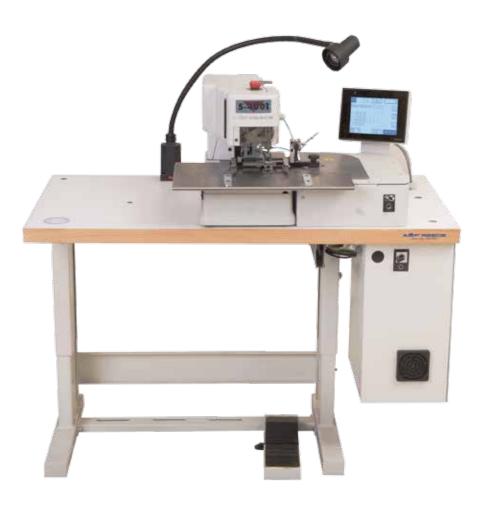

### S 4000 ISBH IMITATED SLEEVE BUTTONHOLE AUTOMAT

S 4000 ISBN Straight Buttonhole imitation Automat S 4001 ISBH Sleeve Buttonhole imitation Automat

#### **TECHNICAL SPECIFICATIONS**

It is an automat used to make a button hole in plain series in the S-4000 Jacket Arm. It is an automat used to make a button hole in leaning series in the S-4001 Jacket Arm. It is designed in order to sew the interval of both buttonholes, by means of imitated button holes, in certain distances. The number of buttonholes and the distance required bet- ween them are selected by the operator on the control panel. It is possible to make sewing without making any drawing, to the buttonhole placements in the Indexer Automat, with a reference to the wristband. While the machine is operating automatically in a serial and automatic way the operator is able to make necessary preparations for another work. The machine is able to make sewing from right to left and from left to right in the Indexer automat It is possible to make a sewing angle up to 30° in its first ranged practices as for S-4001 models. Electronic Stop and Start Motion extends machine life and improves machine reliability by eliminating the stop motion and clutch mechanisms. The Start-Stop Operation sawing head is provided with DC Servo Motor Sewing Speed combined with adjustable from 1.500 spm to 3,800 spm Thanks to pneumatic textile dampers, it is possible to remove any undesired troubles emerging from different material thicknesses and from textile types. Together with the Single Pedal Electronic Start it increases production and reduces operator s fatigue. Semi-Automatic Lubrication System and Oil Monitor provide additional safeguards that increase machine life and dependability. The 5-4000 ISBN and S 4001 machine is used when sewing imitation non-functional buttonholes on sleeve cuffs of men s and ladies jackets, suits end sport coats etc

## S 4000 ISBH IMITATED SLEEVE BUTTONHOLE AUTOMAT

DC Drive Motor is fully enclosed within the head casting, eliminating the need for an under the table mounted clutch motor, pulley, belt and brake. This reduces required maintenance and eliminates oil and dust around the working area. Control Panel

Machine is equipped with a touch screen display using easily understood symbols and graphics. Decorative No-Cut Buttonhole

The S-4000 ISBH produces a buttonhole which has a similar appearance to a normal buttonhole but is purely decorative and non-functional. This type of buttonhole is not cut and is used on the sleeves of men's and ladies' jackets, suits and sports coats. Since this buttonhole is not cut, and is done on a fast chain stitch machine, sewing at speeds up to 3,800 spm, the operator is able to sew 2 - 3 times more jacket/coat sleeves,