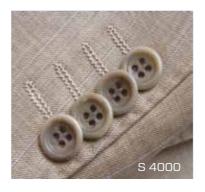

Machine is equipped with a touch screen display using easily understood symbols and graphics. Decorative No-Cut Buttonhole

The S-4000 ISBH produces a buttonhole which has a similar appearance to a normal buttonhole but is purely decorative and non-functional. This type of buttonhole is not cut and is used on the sleeves of men's and ladies' jackets, suits and sports coats. Since this buttonhole is not cut, and is done on a fast chain stitch machine, sewing at speeds up to 3,800 spm, the operator is able to sew 2 - 3 times more jacket/coat sleeves,

than with a conventional buttonhole machine

Only one square bar is sewn while at the other end the small stitch gives the appearance of a rounded end. On the finished garment the button is sewn over the square bar. The size of the buttonhole is from 15,8 mm to 25 mm (5/8" to 1"). To see the difference between the regular and ISBH buttonhole please see the drawings below.