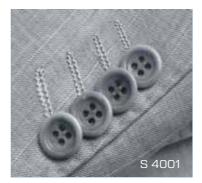

### S 4000 ISBH IMITATED SLEEVE BUTTONHOLE AUTOMAT

S 4000 ISBN Straight Buttonhole imitation Automat S 4001 ISBH Sleeve Buttonhole imitation Automat

Machine is equipped with a touch screen display using easily understood symbols and graphics. Decorative No-Cut Buttonhole

The S-4000 ISBH produces a buttonhole which has a similar appearance to a normal buttonhole but is purely decorative and non-functional. This type of buttonhole is not cut and is used on the sleeves of men's and ladies' jackets, suits and sports coats. Since this buttonhole is not cut, and is done on a fast chain stitch machine, sewing at speeds up to 3,800 spm, the operator is able to sew 2 - 3 times more jacket/coat sleeves,

than with a conventional buttonhole machine

Only one square bar is sewn while at the other end the small stitch gives the appearance of a rounded end. On the finished garment the button is sewn over the square bar. The size of the buttonhole is from 15,8 mm to 25 mm (5/8" to 1"). To see the difference between the regular and ISBH buttonhole please see the drawings below.