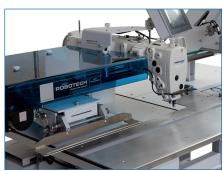

### PERFORMANCE

285 - 315 pieces Side Pocket Sewing / 1 Hour 2300 - 2500 pieces Side Pocket Sewing / 8 Hours

CC 5100-IX sewing unit is designed for an automatic top stitching of fly pieces on trousers for consistency and productivity. This system can sew wing-pockets up to a length of 250 mm and with variable stitching widths. The unit achieves maximum possible efficiency both by overlapping working method as well as by consistent sewing results with different materials.

### **ADVANTAGES**

- Sewing Side-pockets up to a maximum of 250 mm in sewing length
- Programmable start & end back-tack or adjustable stitch condensing
- Fixing-needles-system to assure the none-sliding of the folded fabric
- Conveyor Band System synchronized with clamp to prevent fullness during sewing
- Precision Folding Mechanism for Side Pocket Edge and Perfect Top Stitching
- Programmed Notch Cut Blades for notch-cuts on fabric
- Operable on Pocket edges with or without interlining
- Adjustable Depth of Edgestitch on Side Pockets
- Sequential/Cycle Program for Different Stitch Sizes