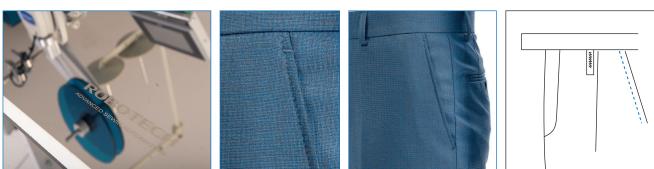

# CC 5100 - IX

TROUSER WING POCKET TOP STITCH AUTOMAT

Youtube

### PERFORMANCE

285 - 315 pieces Side Pocket Sewing / 1 Hour 2300 - 2500 pieces Side Pocket Sewing / 8 Hours

CC 5100-IX sewing unit is designed for an automatic top stitching of fly pieces on trousers for consistency and productivity. This system can sew wing-pockets up to a length of 250 mm and with variable stitching widths. The unit achieves maximum possible efficiency both by overlapping working method as well as by consistent sewing results with different materials.