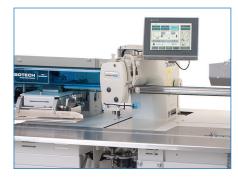

### PERFORMANCE

285 - 315 pieces Side Pocket Sewing / 1 Hour 2300 - 2500 pieces Side Pocket Sewing / 8 Hours

CC 5100-IX sewing unit is designed for an automatic top stitching of fly pieces on trousers for consistency and productivity. This system can sew wing-pockets up to a length of 250 mm and with variable stitching widths. The unit achieves maximum possible efficiency both by overlapping working method as well as by consistent sewing results with different materials.

### **ADVANTAGES**

- Sewing Side-pockets up to a maximum of 250 mm in sewing length
- Programmable start & end back-tack or adjustable stitch condensing
- Fixing-needles-system to assure the none-sliding of the folded fabric
- Conveyor Band System synchronized with clamp to prevent fullness during sewing
- Precision Folding Mechanism for Side Pocket Edge and Perfect Top Stitching
- Programmed Notch Cut Blades for notch-cuts on fabric
- Operable on Pocket edges with or without interlining
- Adjustable Depth of Edgestitch on Side Pockets
- Sequential/Cycle Program for Different Stitch Sizes