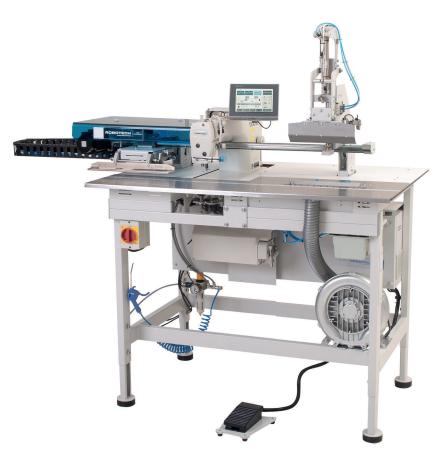

# CC 5100 - IX

TROUSER WING POCKET TOP STITCH AUTOMAT

Youtube

### PERFORMANCE

285 - 315 pieces Side Pocket Sewing / 1 Hour 2300 - 2500 pieces Side Pocket Sewing / 8 Hours

CC 5100-IX sewing unit is designed for an automatic top stitching of fly pieces on trousers for consistency and productivity. This system can sew wing-pockets up to a length of 250 mm and with variable stitching widths. The unit achieves maximum possible efficiency both by overlapping working method as well as by consistent sewing results with different materials.

## TECHNICAL SPECIFICATIONS

- Brother Direct Drive Lockstitch Sewing Head
- PLC Control Unit
- Panasonic AC Servo Motor & Driver Controlled Clamp Unit
- Beijer Electronics, Windows Based Colour Touch Screen Control Panel
- Easy to use, Graphics Guided Operator Panel with 50 Different Programming
- Automatic Thread Cutting end Cleaning System at the end of sewing
- Vacuum motor Connection Unit
- Height-adjustable Machine Frame enabling Side-operation
- Error Detecting Systems
- Thread monitor

### **ADVANTAGES**

- Sewing Side-pockets up to a maximum of 250 mm in sewing length
- Programmable start & end back-tack or adjustable stitch condensing
- Fixing-needles-system to assure the none-sliding of the folded fabric
- Conveyor Band System synchronized with clamp to prevent fullness during sewing
- Precision Folding Mechanism for Side Pocket Edge and Perfect Top Stitching
- Programmed Notch Cut Blades for notch-cuts on fabric
- Operable on Pocket edges with or without interlining
- Adjustable Depth of Edgestitch on Side Pockets
- Sequential/Cycle Program for Different Stitch Sizes