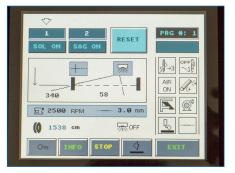

## TECHNICAL SPECIFICATIONS

- Brother Direct Drive Lockstitch Sewing Head
- PLC Control Unit
- Panasonic AC Servo Motor & Driver Controlled Clamp Unit
- Beijer Electronics, Windows Based Colour Touch Screen Control Panel
- Easy to use, Graphics Guided Operator Panel with 50 Different Programming
- Automatic Thread Cutting end Cleaning System at the end of sewing
- Vacuum motor Connection Unit
- Height-adjustable Machine Frame enabling Side-operation
- Error Detecting Systems
- Thread monitor