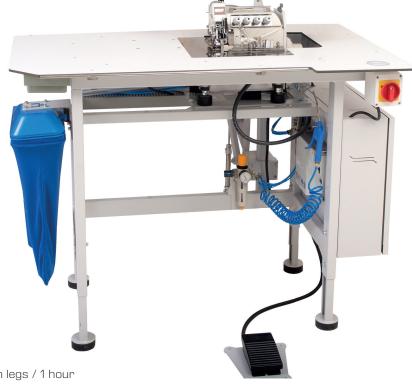

# PERFORMANCE

175 pieces side edge or edge between legs / 1 hour 1400 pieces side edge or edge between legs / 8 hours

The sewing unit FX 2300-EXT is the economy version for sewing sideseams and inseams. The compact design is especially suitable for the universal use in the production of sportswear trousers. Due to the pneumatically moveable edge guide it is possible to trim the excess lengths of pocket bags.

## **DIMENSIONS**

L: 85 cm / W: 105 cm / H: 120 cm
Packing Size : 127 cm x 89 cm x 145 cm
Machine Net Weight : approx. 110 kg
Machine Gross Weight : approx. 135 kg