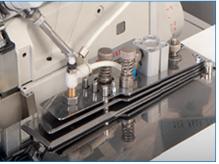

Machine is equipped with pneumatically movable edge guide (Zippy) for trimming the extra lengths of pocket bags in sportswear trousers.

## **TECHNICAL SPECIFICATIONS**

- Sewing head: Pegasus EXT 3216-03
- Sewing Motor : AC Servo Motor (Optional : EFKA Mini Stop Motor)
- Short table, Machine frame with adjustable height providing the possibility of working from the front
- Guide attachment for contours (Zippy)
- Vertical cutter with suction device
- Chain separator with suction device
- PLC Control Unit
- Thread cutting and suction at stitch beginning and end
- Air blowing units over the counter provides the easy flow of fabric to the back
- Constant seam width due to precise contour guidance (Zippy)
- Closing and serging can be executed in one operation
- Yarn waste compartment