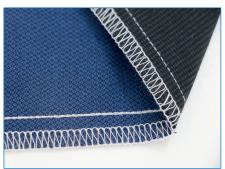

# PERFORMANCE

175 pieces side edge or edge between legs / 1 hour 1400 pieces side edge or edge between legs / 8 hours

The sewing unit FX 2300-EXT is the economy version for sewing sideseams and inseams. The compact design is especially suitable for the universal use in the production of sportswear trousers. Due to the pneumatically moveable edge guide it is possible to trim the excess lengths of pocket bags.

Machine is equipped with pneumatically movable edge guide (Zippy) for trimming the extra lengths of pocket bags in sportswear trousers.