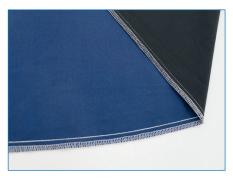

# PERFORMANCE

175 pieces side edge or edge between legs / 1 hour 1400 pieces side edge or edge between legs / 8 hours

The sewing unit FX 2300-EXT is the economy version for sewing sideseams and inseams. The compact design is especially suitable for the universal use in the production of sportswear trousers. Due to the pneumatically moveable edge guide it is possible to trim the excess lengths of pocket bags.

Machine is equipped with pneumatically movable edge guide (Zippy) for trimming the extra lengths of pocket bags in sportswear trousers.