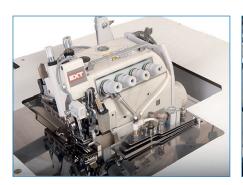

## **TECHNICAL SPECIFICATIONS**

- Sewing head: Pegasus EXT 3216-03
- Sewing Motor : AC Servo Motor (Optional : EFKA Mini Stop Motor)
- Short table, Machine frame with adjustable height providing the possibility of working from the front
- Guide attachment for contours (Zippy)
- Vertical cutter with suction device
- Chain separator with suction device
- PLC Control Unit
- Thread cutting and suction at stitch beginning and end
- Air blowing units over the counter provides the easy flow of fabric to the back
- Constant seam width due to precise contour guidance (Zippy)
- Closing and serging can be executed in one operation
- Yarn waste compartment