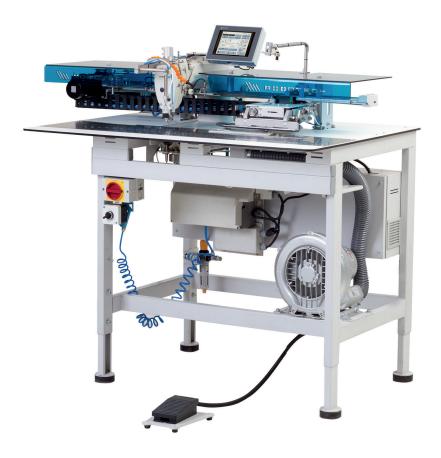

# JX 5300 - IX

## TROUSER PLACKET TOP J STITCH AUTOMAT

Website

Youtube

# PERFORMANCE

325 - 350 Pieces / 1 Hour 2600 - 2800 Pieces / 8 Hours

JX 5300-IX is designed for consistent and productive Top Stitching on the Left Trousers Fly of formal and casual trousers with one or two parallel seams. Thus, this sewing unit is not only suitable for the production of classic trousers but also for the production of Dockers, Chinos etc. On any sewing style the operator positions the front trousers with the help of a laser marking. The seam-end is precisely in the seam shadow of the lower waistband edge or optionally at the upper waistband edge.

### **DIMENSIONS**

L: 150 cm / W: 90 cm / H : 125 cm
Packing Size : 164 cm x 94 cm x 145 cm
Machine Net Weight : approx. 200 kg
Machine Gross Weight : approx. 240 kg