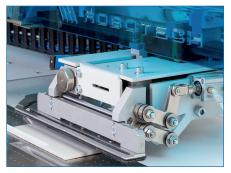

#### **TECHNICAL SPECIFICATIONS**

- Brother Direct, Drive Lockstitch Sewing Head
- PLC Control Unit
- Panasonic AC Servo Motor & Driver Controlled Clamp Unit
- Beijer Electronics, with Windows Based Color Touch Screen Panel
- Easy to use, Graphical user's guidance on the Operator Panel and with 50 Different Programming
- Sequential/Cycle Program for Different Stitch Sizes
- Reference laser allowing easy placement of the pieces
- Vacuum motor connection preparation unit
- Height-adjustable machine frame allowing operation from the front
- Error Detecting System
- Thread monitor

#### **ADVANTAGES**

- Automatic adaptation of sewing lengths to different body sizes
- Ability to sew on belted and non-belted trousers
- Works on different J models with cycle program in line
- The start and end of the seams can be secured with back-tack or condensed stitches
- Lifting mechanism for the zipper slider allows safe material feed
- Programmable stitch lengths for all seam sections allowS optically equal stitch lengths
- Quick adjustment to 4 different top stitch widths
- Photocell control of the template