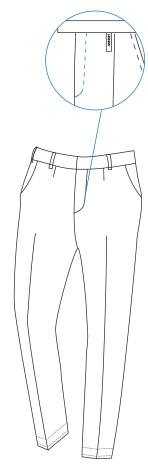

# PERFORMANCE

325 - 350 Pieces / 1 Hour 2600 - 2800 Pieces / 8 Hours

JX 5300-IX is designed for consistent and productive Top Stitching on the Left Trousers Fly of formal and casual trousers with one or two parallel seams. Thus, this sewing unit is not only suitable for the production of classic trousers but also for the production of Dockers, Chinos etc. On any sewing style the operator positions the front trousers with the help of a laser marking. The seam-end is precisely in the seam shadow of the lower waistband edge or optionally at the upper waistband edge.