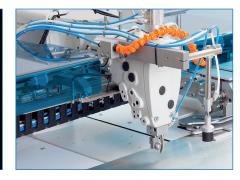

#### **TECHNICAL SPECIFICATIONS**

- Brother Direct, Drive Lockstitch Sewing Head
- PLC Control Unit
- Panasonic AC Servo Motor & Driver Controlled Clamp Unit
- Beijer Electronics, with Windows Based Color Touch Screen Panel
- Easy to use, Graphical user's guidance on the Operator Panel and with 50 Different Programming
- Sequential/Cycle Program for Different Stitch Sizes
- Reference laser allowing easy placement of the pieces
- Vacuum motor connection preparation unit
- Height-adjustable machine frame allowing operation from the front
- Error Detecting System
- Thread monitor

#### **ADVANTAGES**

- Automatic adaptation of sewing lengths to different body sizes
- Ability to sew on belted and non-belted trousers
- Works on different J models with cycle program in line
- The start and end of the seams can be secured with back-tack or condensed stitches
- Lifting mechanism for the zipper slider allows safe material feed
- Programmable stitch lengths for all seam sections allowS optically equal stitch lengths
- Quick adjustment to 4 different top stitch widths
- Photocell control of the template