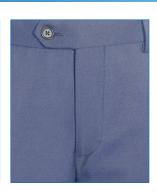

# PERFORMANCE

325 - 350 Pieces / 1 Hour 2600 - 2800 Pieces / 8 Hours

JX 5300-IX is designed for consistent and productive Top Stitching on the Left Trousers Fly of formal and casual trousers with one or two parallel seams. Thus, this sewing unit is not only suitable for the production of classic trousers but also for the production of Dockers, Chinos etc. On any sewing style the operator positions the front trousers with the help of a laser marking. The seam-end is precisely in the seam shadow of the lower waistband edge or optionally at the upper waistband edge.