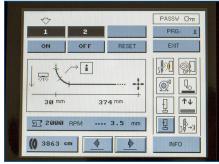

#### **TECHNICAL SPECIFICATIONS**

- Brother Direct, Drive Lockstitch Sewing Head
- PLC Control Unit
- Panasonic AC Servo Motor & Driver Controlled Clamp Unit
- Beijer Electronics, with Windows Based Color Touch Screen Panel
- Easy to use, Graphical user's guidance on the Operator Panel and with 50 Different Programming
- Sequential/Cycle Program for Different Stitch Sizes
- Reference laser allowing easy placement of the pieces
- Vacuum motor connection preparation unit
- Height-adjustable machine frame allowing operation from the front
- Error Detecting System
- Thread monitor