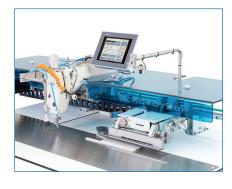

# JX 5300 - IX

## TROUSER PLACKET TOP J STITCH AUTOMAT

Website

Youtube

#### **TECHNICAL SPECIFICATIONS**

- Brother Direct, Drive Lockstitch Sewing Head
- PLC Control Unit
- Panasonic AC Servo Motor & Driver Controlled Clamp Unit
- Beijer Electronics, with Windows Based Color Touch Screen Panel
- Easy to use, Graphical user's guidance on the Operator Panel and with 50 Different Programming
- Sequential/Cycle Program for Different Stitch Sizes
- Reference laser allowing easy placement of the pieces
- Vacuum motor connection preparation unit
- Height-adjustable machine frame allowing operation from the front
- Error Detecting System
- Thread monitor