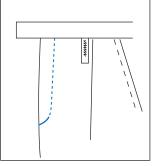

# PERFORMANCE

325 - 350 Pieces / 1 Hour 2600 - 2800 Pieces / 8 Hours

JX 5300-IX is designed for consistent and productive Top Stitching on the Left Trousers Fly of formal and casual trousers with one or two parallel seams. Thus, this sewing unit is not only suitable for the production of classic trousers but also for the production of Dockers, Chinos etc. On any sewing style the operator positions the front trousers with the help of a laser marking. The seam-end is precisely in the seam shadow of the lower waistband edge or optionally at the upper waistband edge.