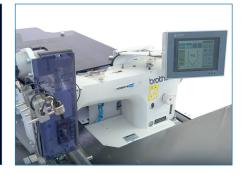

# **XP 7100 - IX** POLO FLY AUTOMAT

Youtube

## PERFORMANCE

285 - 325 pieces / 1 Hour 2300 - 2600 pieces / 8 Hours

brother

XP 7100 - IX Automatic Placket setting Workstation for the Polo Shirts. The machine provides automated standardization of sewing of the Hidden Plackets up to 26 cm in sewing length. The machine comes with the Quick Knife Change system from Single to Double Blade cutting for different Placket Models. It is also equipped with a Special Sandwich Clamp & Table Vacuum System to prevent pockering while sewing.

### **TECHNICAL SPECIFICATIONS**

- Brother Direct Drive Sewing Head
- PLC Control Unit
- X Axis based Panasonic AC Servo Motor & Driver Controlled Clamp Unit
- Motion Control Unit with X/Y Axis Program & Sewing head moving on the Y axis
- Beijer electronics Windows Based Colour Touch screen Control Panel
- Easy to use, with Graphics on the Operator Panel with 50 Programming and Cycle Operation
- Automatic Thread Cutting and Cleaning System at the end of sewing
- Vacuum Motor Connection Unit
- Specially Designed Stacking Unit
- Error Detecting Systems
- Thread monitor