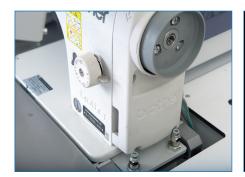

### **TECHNICAL SPECIFICATIONS**

- Brother Direct Drive Sewing Head
- PLC Control Unit
- X Axis based Panasonic AC Servo Motor & Driver Controlled Clamp Unit
- Motion Control Unit with X/Y Axis Program & Sewing head moving on the Y axis
- Beijer electronics Windows Based Colour Touch screen Control Panel
- Easy to use, with Graphics on the Operator Panel with 50 Programming and Cycle Operation
- Automatic Thread Cutting and Cleaning System at the end of sewing
- Vacuum Motor Connection Unit
- Specially Designed Stacking Unit
- Error Detecting Systems
- Thread monitor

#### **ADVANTAGES**

- Single and Double Blade cutting on the same machine for different Placket Models
- Easy settings of all kinds of Fly Models with various Angular Tips & Lengths
- Special Sandwich Clamp System to prevent fullness while sewing
- Vacuum system to hold the fabric still on the stitch plate
- Standardization of sewing styles and sizes (max. 26 cm sewing length)
- Fabric Stretching Clamps to increase Cutting and Sewing Quality on the Fabric
- Pneumatic controlled Bearing Foot System to increase Cutting Quality for Double blade cuts
- Programmable Sequential/Cycle Sewing for Different Front Fly Models
- Programmable backtack or adjustable Stitch Condensing at sewing start & end