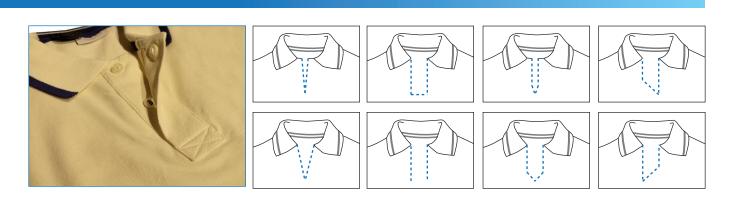

## PERFORMANCE

285 - 325 pieces / 1 Hour 2300 - 2600 pieces / 8 Hours

brother

XP 7100 - IX Automatic Placket setting Workstation for the Polo Shirts. The machine provides automated standardization of sewing of the Hidden Plackets up to 26 cm in sewing length. The machine comes with the Quick Knife Change system from Single to Double Blade cutting for different Placket Models. It is also equipped with a Special Sandwich Clamp & Table Vacuum System to prevent pockering while sewing.

#### **ADVANTAGES**

- Single and Double Blade cutting on the same machine for different Placket Models
- Easy settings of all kinds of Fly Models with various Angular Tips & Lengths
- Special Sandwich Clamp System to prevent fullness while sewing
- Vacuum system to hold the fabric still on the stitch plate
- Standardization of sewing styles and sizes (max. 26 cm sewing length)
- Fabric Stretching Clamps to increase Cutting and Sewing Quality on the Fabric
- Pneumatic controlled Bearing Foot System to increase Cutting Quality for Double blade cuts
- Programmable Sequential/Cycle Sewing for Different Front Fly Models
- Programmable backtack or adjustable Stitch Condensing at sewing start & end