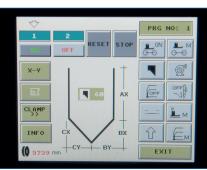

### **TECHNICAL SPECIFICATIONS**

- Brother Direct Drive Sewing Head
- PLC Control Unit
- X Axis based Panasonic AC Servo Motor & Driver Controlled Clamp Unit
- Motion Control Unit with X/Y Axis Program & Sewing head moving on the Y axis
- Beijer electronics Windows Based Colour Touch screen Control Panel
- Easy to use, with Graphics on the Operator Panel with 50 Programming and Cycle Operation
- Automatic Thread Cutting and Cleaning System at the end of sewing
- Vacuum Motor Connection Unit
- Specially Designed Stacking Unit
- Error Detecting Systems
- Thread monitor