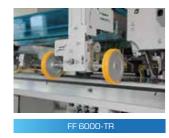

## FF 6000-TR POCKETWELT AUTOMAT

## POCKETWELT AUTOMAT

Max. Sewing Speeds : 3.000 r.p.m Max. Stitch Length : 0,5 or 3 mm Stitch type : 301 (Lockstitch) Needle Distances : 8 - 22 mm Standart 24 - 36 mm Optional Connection Voltage: Single-Phase A.C. 230 V, 50/60 Hz Air Pressure : 6 bar

#### **Economic Version**

The sewing unit for piped pockets FF 6000-TR allows an efficient and coats, blazers, anoraks and trousers on a maximum quality level.