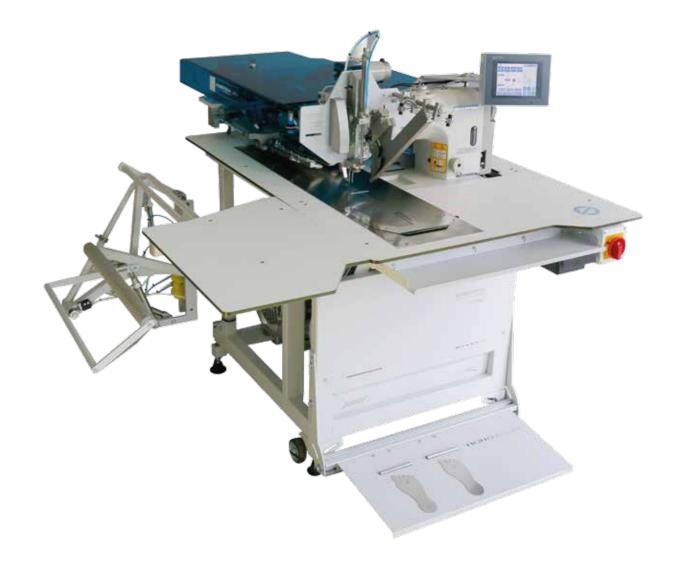

## FF 6000-TR POCKETWELT AUTOMAT

## POCKETWELT AUTOMAT

Max. Sewing Speeds : 3.000 r.p.m Max. Stitch Length : 0,5 or 3 mm Stitch type : 301 (Lockstitch) Needle Distances : 8 - 22 mm Standart 24 - 36 mm Optional Connection Voltage: Single-Phase A.C. 230 V, 50/60 Hz Air Pressure : 6 bar

### **TECHNICAL SPECIFICATIONS**

Brother Model C series direct-drive Needle transport lock stitch sewing head Beijer Electronics, Windows Bused 256 Million Colour Supported Touch Control Panel Easy to use, with Pictures on the Operator Panel and with 50 Different Programming and Cycle Operation Possibilities PLC Control Unit Westing House/Teco AC Servo Motor & Driver Controlled Clamp Unit Efka 550 W Mini Stop DC or Direct Drive DC Servo Sewing Motor Linear Motor Controlled Middle Knife System

Laser Photocell System Measuring the Size of the Pockets flaps and Sewing them Front-Middle-Rear .Four Laser Reference Lines for stitch control Pocket Welt length sizes from 20 mm to 200 mm

#### Fixed Corner Knife System (Knife system is constant the clamp is moving)

Corner Knives and Connection Unit providing 3 Dimensional Adjustments Programmable start and end back tack or optionally adjustable stitch condensing With double and single welt pocket device

Automatic change system for quick attachment replacement (single/double welt) Holder-clamp for Pocket Flap and Pocket Bag on Right or Left Lifting opportunity of the Sewing Head for Easy Maintenance by the Technician Automatic thread Cutting System in the Beginning and End of Seam Upper Thread Monitor and Bottom Thread Monitor

Micro Adjustment Unit for Right-Left Gramer

Changeable Needle-bar, Stitch-plate and sheet-plate set between 6 mm and 36 mm

| OPTIONS                                   |  |  |
|-------------------------------------------|--|--|
| <ul> <li>Automatic tane feeder</li> </ul> |  |  |