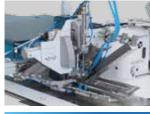

### **TECHNICAL SPECIFICATIONS**

Brother Model C series direct-drive Needle transport lock stitch sewing head Beijer Electronics, Windows Bused 256 Million Colour Supported Touch Control Panel Easy to use, with Pictures on the Operator Panel and with 50 Different Programming and Cycle Operation Possibilities PLC Control Unit Westing House/Teco AC Servo Motor & Driver Controlled Clamp Unit Efka 550 W Mini Stop DC or Direct Drive DC Servo Sewing Motor Linear Motor Controlled Middle Knife System

Laser Photocell System Measuring the Size of the Pockets flaps and Sewing them Front-Middle-Rear .Four Laser Reference Lines for stitch control Pocket Welt length sizes from 20 mm to 200 mm

#### Fixed Corner Knife System (Knife system is constant the clamp is moving)

Corner Knives and Connection Unit providing 3 Dimensional Adjustments Programmable start and end back tack or optionally adjustable stitch condensing With double and single welt pocket device