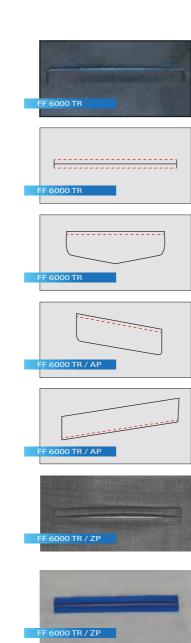

• Sandwich Clamp Connection Unit

FF 6000 TR Piped Pocket Automatic Machine with Needle Transport Automatic Machine for All Pockets Application with/without Flaps, Single or Double welt Performance: 8 hours/2.300-2,600 pieces

FF 6000 TR / AP Slanted Piped Pocket with Needle Transport Automatic machine You can sew Slanted Pocket welts on Body, Lining and Breast. Also you can use as ordinary straight Pocket welt (Single/double) automat Performance: 8 hours/2.000-2,200 pieces

FF 6000 TR / ZP Zip Lining Automatic Machine with Needle Transport

Operation with endless zipper on rolls. Automatic system for the placement of the zip in the pocket. End cutter of the zip after sewing. Also you can use as ordinary straight Pocket welt (Single/double) without zipper. Performance: 8 hours/1.900-2.000 pieces

### FF 6000 TR / AP / ZP Zip lining Automatic Machine with Slanted Pocket Needle Transport

Developed Pocket Welt Automat for all kind of slanted pocket models with/without zipper. Performance: 8 hours/1.900-2.000 pieces