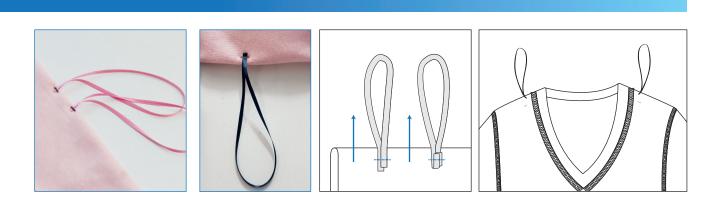

# AS 5100 CC / Cold Cut (knife) AS 5200 US / Ultrasonic Cut HANGER LOOP ATTACHING AUTOMAT

Youtube

## PERFORMANCE

125 - 150 Loops / 1 hour 1000 - 1200 Loops / 8 hours

Satin and nylon hanger loop attaching automat with auto cutter and adjustable loop length system.

AS 5100 CC : Loop Curves face outside the garment with cold cut. AS 5200 US : Loop Curves face outside the garment with ultrasonic cut.

## **TECHNICAL SPECIFICATIONS**

- Direct Drive Brother head
- Step motor controlled adjustable loop length
- Automatic Thread cutter
- Knife cutting system for loops
- Nylon and Satin hanger possible
- Auto changer for basic and double breaker