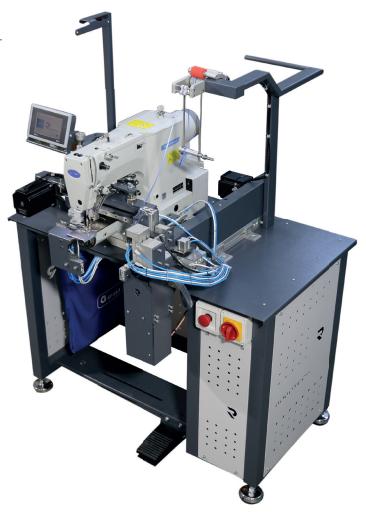

# AS 5100 CC / Cold Cut (knife) AS 5200 US / Ultrasonic Cut HANGER LOOP ATTACHING AUTOMAT

Youtube

## PERFORMANCE

125 - 150 Loops / 1 hour 1000 - 1200 Loops / 8 hours

Satin and nylon hanger loop attaching automat with auto cutter and adjustable loop length system.

AS 5100 CC : Loop Curves face outside the garment with cold cut. AS 5200 US : Loop Curves face outside the garment with ultrasonic cut.

## **TECHNICAL SPECIFICATIONS**

- Direct Drive Brother head
- Step motor controlled adjustable loop length
- Automatic Thread cutter
- Knife cutting system for loops
- Nylon and Satin hanger possible
- Auto changer for basic and double breaker