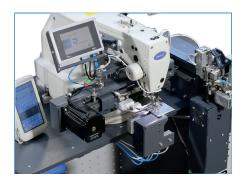

## **TECHNICAL SPECIFICATIONS**

- Direct Drive Brother head
- Step motor controlled adjustable loop length
- Automatic Thread cutter
- Knife cutting system for loops
- Nylon and Satin hanger possible
- Auto changer for basic and double breaker