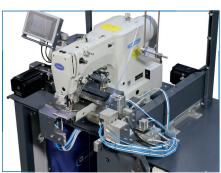

## **TECHNICAL SPECIFICATIONS**

- Direct Drive Brother head
- Step motor controlled adjustable loop length
- Automatic Thread cutter
- Knife cutting system for loops
- Nylon and Satin hanger possible
- Auto changer for basic and double breaker