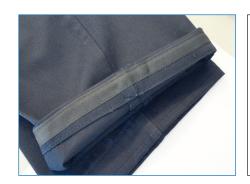

# EX 3100

HEADING-TAPE ATTACHING ON TROUSER LEG

Youtube

# PERFORMANCE

115 - 130 Trousers / 1 Hour 900 - 1100 Trousers / 8 Hours

EX 3100 is a semi-automatic sewing machine for mounting the Heading-Tape strip on the trouser hems that have already been closed. The endless roll of Heading-Tape is automatically transferred into the machine mouth. After the sewing the unit cuts the heading-tape and the. The fullness of the tape can be adjusted to suit the material.