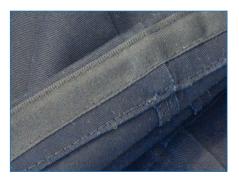

# EX 3100

HEADING-TAPE ATTACHING ON TROUSER LEG

Youtube

# PERFORMANCE

115 - 130 Trousers / 1 Hour 900 - 1100 Trousers / 8 Hours

EX 3100 is a semi-automatic sewing machine for mounting the Heading-Tape strip on the trouser hems that have already been closed. The endless roll of Heading-Tape is automatically transferred into the machine mouth. After the sewing the unit cuts the heading-tape and the. The fullness of the tape can be adjusted to suit the material.