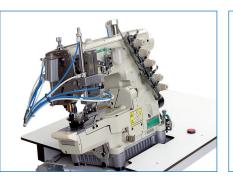

# **TECHNICAL SPECIFICATIONS**

- Yamato VG 2702 sewing head
- Sewing Motor : AC Servo Motor (Optional : EFKA Mini Stop Motor)
- PLC control unit
- Racing brand unit for the easy feeding of the heading-tape
- Pneumatic heading tape forward feeding unit
- Automatic thread trimming and cleaning system at the end of sewing
- Automatic foot lifting unit
- Button controlled lifting of heading-tape feeding station for re-threading
- Height adjustable machine chassis for front work