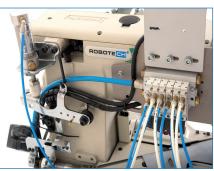

# **TECHNICAL SPECIFICATIONS**

- Yamato VG 2702 sewing head
- Sewing Motor : AC Servo Motor (Optional : EFKA Mini Stop Motor)
- PLC control unit
- Racing brand unit for the easy feeding of the heading-tape
- Pneumatic heading tape forward feeding unit
- Automatic thread trimming and cleaning system at the end of sewing
- Automatic foot lifting unit
- Button controlled lifting of heading-tape feeding station for re-threading
- Height adjustable machine chassis for front work