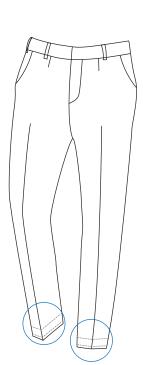

# EX 3100

HEADING-TAPE ATTACHING ON TROUSER LEG

Youtube

# PERFORMANCE

115 - 130 Trousers / 1 Hour 900 - 1100 Trousers / 8 Hours

EX 3100 is a semi-automatic sewing machine for mounting the Heading-Tape strip on the trouser hems that have already been closed. The endless roll of Heading-Tape is automatically transferred into the machine mouth. After the sewing the unit cuts the heading-tape and the. The fullness of the tape can be adjusted to suit the material.