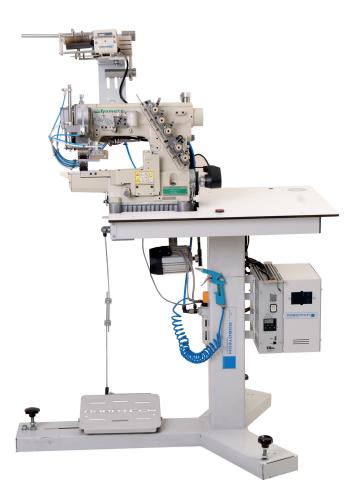

# EX 3100

HEADING-TAPE ATTACHING ON TROUSER LEG

Youtube

# PERFORMANCE

115 - 130 Trousers / 1 Hour 900 - 1100 Trousers / 8 Hours

EX 3100 is a semi-automatic sewing machine for mounting the Heading-Tape strip on the trouser hems that have already been closed. The endless roll of Heading-Tape is automatically transferred into the machine mouth. After the sewing the unit cuts the heading-tape and the. The fullness of the tape can be adjusted to suit the material.

# **TECHNICAL SPECIFICATIONS**

- Yamato VG 2702 sewing head
- Sewing Motor : AC Servo Motor (Optional : EFKA Mini Stop Motor)
- PLC control unit
- Racing brand unit for the easy feeding of the heading-tape
- Pneumatic heading tape forward feeding unit
- Automatic thread trimming and cleaning system at the end of sewing
- Automatic foot lifting unit
- Button controlled lifting of heading-tape feeding station for re-threading
- Height adjustable machine chassis for front work