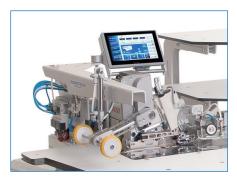

# FX 6300 EXT - IX

JACKET SLEEVE LINING SEAMER AUTOMAT

Website

Youtube

#### **TECHNICAL SPECIFICATIONS**

- Pegasus EXT 3216 Five thread Variable top feed safety stitch sewing head
- Long version Machine, frame with adjustable height providing the possibility of working from the side
- Beijer Electronics, Windows Based 256 Million Colour Supported Touch screen Control Panel
- Easy to use, with Graphics on the Operator Panel with 50 Programming and Cycle Operation
- Feature to operate with all sides in order/cycle programming
- PLC Control Unit
- Sewing Motor: AC Servo Motor (Optional: EFKA Mini Stop Motor)
- Stitching starts automatically with photocell data feed
- Thread cutting and suction at stitch beginning and end
- Fabric edge controller which regulates and guides the entry of the work into the machine ( Zippy)
- Air blowing holes on the table provides easy flow of fabric
- Top palette carrier with step motor controller moves the work to the stacker
- Graphic program for using the lower-upper fullness on desired places
- Differential top and bottom feed with step motor for different fullness values
- Differential top and bottom feed with step motor enables the processing of stretch material
- Pneumatic fast stacking
- Extra working table
- Yarn waste compartment