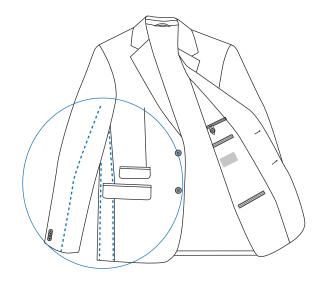

## AREAS OF USAGE

Jacket Sleeve lining with skip stich,
Jacket lining, Jacket side seam, Jacket back seam