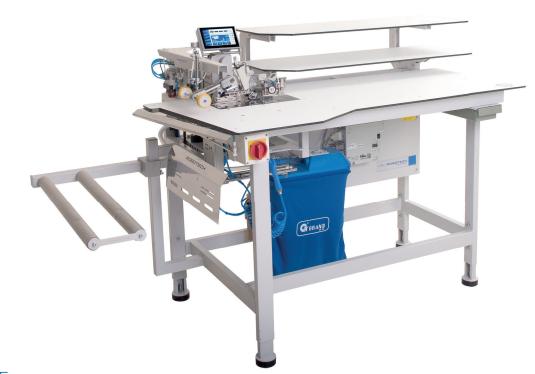

# FX 6300 EXT - IX

JACKET SLEEVE LINING SEAMER AUTOMAT

Website

Youtube

#### **TECHNICAL SPECIFICATIONS**

- Pegasus EXT 3216 Five thread Variable top feed safety stitch sewing head
- Long version Machine, frame with adjustable height providing the possibility of working from the side
- Beijer Electronics, Windows Based 256 Million Colour Supported Touch screen Control Panel
- Easy to use, with Graphics on the Operator Panel with 50 Programming and Cycle Operation
- Feature to operate with all sides in order/cycle programming
- PLC Control Unit
- Sewing Motor: AC Servo Motor (Optional: EFKA Mini Stop Motor)
- Stitching starts automatically with photocell data feed
- Thread cutting and suction at stitch beginning and end
- Fabric edge controller which regulates and guides the entry of the work into the machine ( Zippy)
- Air blowing holes on the table provides easy flow of fabric
- Top palette carrier with step motor controller moves the work to the stacker
- Graphic program for using the lower-upper fullness on desired places
- Differential top and bottom feed with step motor for different fullness values
- Differential top and bottom feed with step motor enables the processing of stretch material
- Pneumatic fast stacking
- Extra working table
- Yarn waste compartment