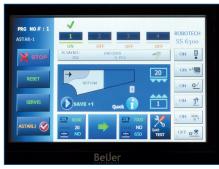

#### **TECHNICAL SPECIFICATIONS**

- Pegasus EXT 3216 Five thread Variable top feed safety stitch sewing head
- Long version Machine, frame with adjustable height providing the possibility of working from the side
- Beijer Electronics, Windows Based 256 Million Colour Supported Touch screen Control Panel
- Easy to use, with Graphics on the Operator Panel with 50 Programming and Cycle Operation
- Feature to operate with all sides in order/cycle programming
- PLC Control Unit
- Sewing Motor: AC Servo Motor (Optional: EFKA Mini Stop Motor)
- Stitching starts automatically with photocell data feed
- Thread cutting and suction at stitch beginning and end
- Fabric edge controller which regulates and guides the entry of the work into the machine ( Zippy)
- Air blowing holes on the table provides easy flow of fabric
- Top palette carrier with step motor controller moves the work to the stacker
- Graphic program for using the lower-upper fullness on desired places
- Differential top and bottom feed with step motor for different fullness values
- Differential top and bottom feed with step motor enables the processing of stretch material
- Pneumatic fast stacking
- Extra working table
- Yarn waste compartment