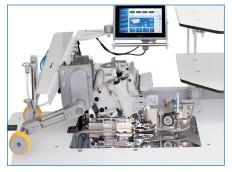

#### **TECHNICAL SPECIFICATIONS**

- Pegasus EXT 3216 Five thread Variable top feed safety stitch sewing head
- Long version Machine, frame with adjustable height providing the possibility of working from the side
- Beijer Electronics, Windows Based 256 Million Colour Supported Touch screen Control Panel
- Easy to use, with Graphics on the Operator Panel with 50 Programming and Cycle Operation
- Feature to operate with all sides in order/cycle programming
- PLC Control Unit
- Sewing Motor: AC Servo Motor (Optional: EFKA Mini Stop Motor)
- Stitching starts automatically with photocell data feed
- Thread cutting and suction at stitch beginning and end
- Fabric edge controller which regulates and guides the entry of the work into the machine ( Zippy)
- Air blowing holes on the table provides easy flow of fabric
- Top palette carrier with step motor controller moves the work to the stacker
- Graphic program for using the lower-upper fullness on desired places
- Differential top and bottom feed with step motor for different fullness values
- Differential top and bottom feed with step motor enables the processing of stretch material
- Pneumatic fast stacking
- Extra working table
- Yarn waste compartment