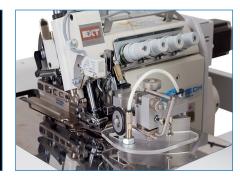

#### **TECHNICAL SPECIFICATIONS**

- Pegasus EXT 3216 Five thread Variable top feed safety stitch sewing head
- Long version Machine, frame with adjustable height providing the possibility of working from the side
- Beijer Electronics, Windows Based 256 Million Colour Supported Touch screen Control Panel
- Easy to use, with Graphics on the Operator Panel with 50 Programming and Cycle Operation
- Feature to operate with all sides in order/cycle programming
- PLC Control Unit
- Sewing Motor: AC Servo Motor (Optional: EFKA Mini Stop Motor)
- Stitching starts automatically with photocell data feed
- Thread cutting and suction at stitch beginning and end
- Fabric edge controller which regulates and guides the entry of the work into the machine ( Zippy)
- Air blowing holes on the table provides easy flow of fabric
- Top palette carrier with step motor controller moves the work to the stacker
- Graphic program for using the lower-upper fullness on desired places
- Differential top and bottom feed with step motor for different fullness values
- Differential top and bottom feed with step motor enables the processing of stretch material
- Pneumatic fast stacking
- Extra working table
- Yarn waste compartment