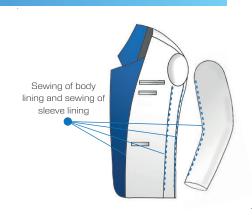

## PERFORMANCE

250 Pieces of Front or Back Edge / 1 Hour 2000 Pieces of Front or Back Edge / 8 Hours

Long seams such as sleeve lining seams, Jacket lining, Jacket side and Jacket back seams are sewn by the sewing unit FX 6300 EXT - IX with a constant high quality.

## AREAS OF USAGE

Jacket Sleeve lining with skip stich,
Jacket lining, Jacket side seam, Jacket back seam