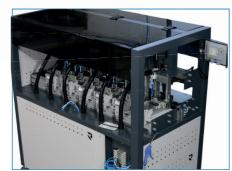

# **PERFORMANCE**

Performance : 5-6 sec. / cycle 1100 - 1200 Label Set in 1 hour 8800 - 9600 Label Set in 8 hours

The Automat is used for automatic book-making of up to 8 different washing-care labels from Continuous Rolls of Labels. The automat cuts, optionally folds, collects & puts together 4 to 8 different sizes and lengths of care labels then carries them to the Bartack Sewing head. LB 6310 - IX version is equipped with Ultrasonic Cutting system that can cut all various types of label materials in different dimensions.

#### **TECHNICAL SPECIFICATIONS**

- Brother Type direct-drive Bartacking Head
- PLC Control System
- Beijer Brand, Windows Based 256 Million Color Supported Touch Screen Control Panel
- Automat can cut, optionally fold & combine 4 to 8 different labels from rolls
- The system can work with almost all types of labels including synthetic, paper, satin or mix.
- Label cutting start & finish positions are controlled by photocell
- Label cutting fine adjustments from the touch-panel
- Easy to use Graphics on the Operator Panel with 50 Different Programming
- Sequential / Cycle programming for different label models
- Adjustable Bar-Tack width through touch screen panel
- Very Fast, highly efficient, and easy to use with ONE OPERATOR
- Can save up to 12 manual labor from the Care Label Preparation Operation
- Error Detecting Systems
- Thread monitor