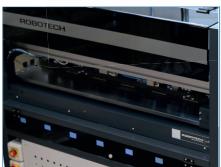

# **PERFORMANCE**

Performance : 5-6 sec. / cycle 1100 - 1200 Label Set in 1 hour 8800 - 9600 Label Set in 8 hours

The Automat is used for automatic book-making of up to 8 different washing-care labels from Continuous Rolls of Labels. The automat cuts, optionally folds, collects & puts together 4 to 8 different sizes and lengths of care labels then carries them to the Bartack Sewing head. LB 6310 - IX version is equipped with Ultrasonic Cutting system that can cut all various types of label materials in different dimensions.

#### **TECHNICAL SPECIFICATIONS**

- Brother Type direct-drive Bartacking Head
- PLC Control System
- Beijer Brand, Windows Based 256 Million Color Supported Touch Screen Control Panel
- Automat can cut, optionally fold & combine 4 to 8 different labels from rolls
- The system can work with almost all types of labels including synthetic, paper, satin or mix.
- Label cutting start & finish positions are controlled by photocell
- Label cutting fine adjustments from the touch-panel
- Easy to use Graphics on the Operator Panel with 50 Different Programming
- Sequential / Cycle programming for different label models
- Adjustable Bar-Tack width through touch screen panel
- Very Fast, highly efficient, and easy to use with ONE OPERATOR
- Can save up to 12 manual labor from the Care Label Preparation Operation
- Error Detecting Systems
- Thread monitor