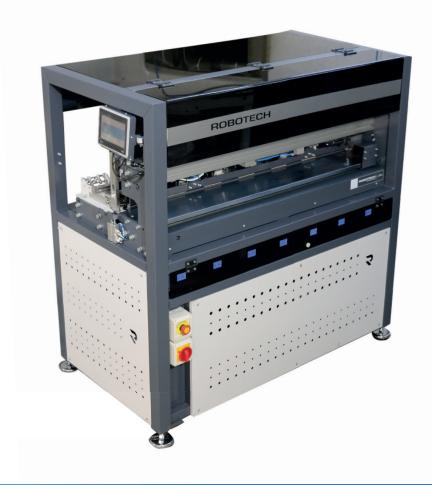

#### LB 6300 - IX

# **PERFORMANCE**

Performance : 5-6 sec. / cycle 1100 - 1200 Label Set in 1 hour 8800 - 9600 Label Set in 8 hours

The Automat is used for automatic book-making of up to 8 different washing-care labels from Continuous Rolls of Labels. The automat cuts, optionally folds, collects & puts together 4 to 8 different sizes and lengths of care labels then carries them to the Bartack Sewing head. LB 6310 - IX version is equipped with Ultrasonic Cutting system that can cut all various types of label materials in different dimensions.

#### **TECHNICAL SPECIFICATIONS**

- Brother Type direct-drive Bartacking Head
- PLC Control System
- Beijer Brand, Windows Based 256 Million Color Supported Touch Screen Control Panel
- Automat can cut, optionally fold & combine 4 to 8 different labels from rolls
- The system can work with almost all types of labels including synthetic, paper, satin or mix.
- Label cutting start & finish positions are controlled by photocell
- Label cutting fine adjustments from the touch-panel
- Easy to use Graphics on the Operator Panel with 50 Different Programming
- Sequential / Cycle programming for different label models
- Adjustable Bar-Tack width through touch screen panel
- Very Fast, highly efficient, and easy to use with ONE OPERATOR
- Can save up to 12 manual labor from the Care Label Preparation Operation
- Error Detecting Systems
- Thread monitor