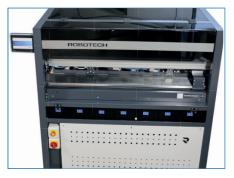

#### **TECHNICAL SPECIFICATIONS**

- Brother Type direct-drive Bartacking Head
- PLC Control System
- Beijer Brand, Windows Based 256 Million Color Supported Touch Screen Control Panel
- Automat can cut, optionally fold & combine 4 to 8 different labels from rolls
- The system can work with almost all types of labels including synthetic, paper, satin or mix.
- Label cutting start & finish positions are controlled by photocell
- Label cutting fine adjustments from the touch-panel
- Easy to use Graphics on the Operator Panel with 50 Different Programming
- Sequential / Cycle programming for different label models
- Adjustable Bar-Tack width through touch screen panel
- Very Fast, highly efficient, and easy to use with ONE OPERATOR
- Can save up to 12 manual labor from the Care Label Preparation Operation
- Error Detecting Systems
- Thread monitor