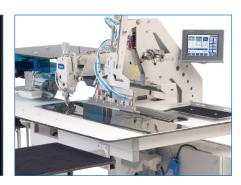

## PERFORMANCE

438 - 500 Pocket facings / 1 Hour 3500 - 4000 Pocket facings / 8 Hours

The sewing unit OZ 5400 - IX is is designed for automatic folding and attaching of pocket facings onto the pocket bags. The benefits of this sewing unit include consistent stitch quality regardless of the fabric type and increased productivity. Differenttop stitch widths can be adjusted by the efficient folding device. The unit enables sewing over the entire length of the pocket pouch as well as sewing only over the length of the facings. Panasonic AC Servo Motor & Driver Controlled Clamp Unit ensures reliable operation of the Machine under difficult operating conditions