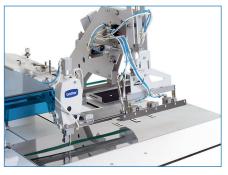

## PERFORMANCE

438 - 500 Pocket facings / 1 Hour 3500 - 4000 Pocket facings / 8 Hours

The sewing unit OZ 5400 - IX is is designed for automatic folding and attaching of pocket facings onto the pocket bags. The benefits of this sewing unit include consistent stitch quality regardless of the fabric type and increased productivity. Differenttop stitch widths can be adjusted by the efficient folding device. The unit enables sewing over the entire length of the pocket pouch as well as sewing only over the length of the facings. Panasonic AC Servo Motor & Driver Controlled Clamp Unit ensures reliable operation of the Machine under difficult operating conditions