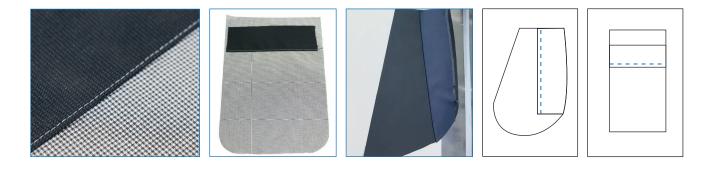

## PERFORMANCE

438 - 500 Pocket facings / 1 Hour 3500 - 4000 Pocket facings / 8 Hours

The sewing unit OZ 5400 - IX is is designed for automatic folding and attaching of pocket facings onto the pocket bags. The benefits of this sewing unit include consistent stitch quality regardless of the fabric type and increased productivity. Differenttop stitch widths can be adjusted by the efficient folding device. The unit enables sewing over the entire length of the pocket pouch as well as sewing only over the length of the facings. Panasonic AC Servo Motor & Driver Controlled Clamp Unit ensures reliable operation of the Machine under difficult operating conditions

## **TECHNICAL SPECIFICATIONS**

- Brother Direct Drive Sewing Head
- PLC Control Unit
- Panasonic AC Servo Motor& Driver Controlled Clamp Unit
- Beijer Brand, Windows Based Color Touch Screen Control Panel
- Easy to use Graphics on the Operator Panel, with up to 50 Different Programming
- Option of manual input of seam length or photocell controlled at start & end of sewing
- Folding station for facings up to 300 mm length (Standard)
- Motor controlled Stacker with Up/Down Movement
- Height-adjustable Machine chassis featuring front-operation
- Error Detecting Systems
- Thread monitor