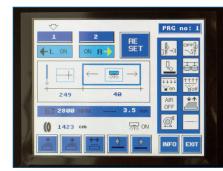

## **TECHNICAL SPECIFICATIONS**

- Brother Direct Drive Sewing Head
- PLC Control Unit
- Panasonic AC Servo Motor& Driver Controlled Clamp Unit
- Beijer Brand, Windows Based Color Touch Screen Control Panel
- Easy to use Graphics on the Operator Panel, with up to 50 Different Programming
- Option of manual input of seam length or photocell controlled at start & end of sewing
- Folding station for facings up to 300 mm length (Standard)
- Motor controlled Stacker with Up/Down Movement
- Height-adjustable Machine chassis featuring front-operation
- Error Detecting Systems
- Thread monitor