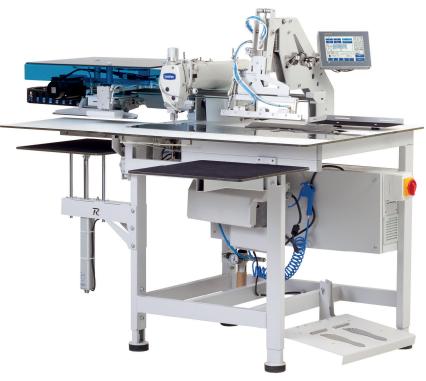

#### DIMENSIONS

L: 150 cm / W: 90 cm / H: 125 cm Packing Size : 164 cm x 94 cm x 145 cm Machine Net Weight : approx. 200 kg Machine Gross Weight : approx. 240 kg