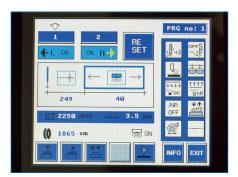

#### **TECHNICAL SPECIFICATIONS**

- Brother Direct Drive Lockstitch Sewing Head
- Beijer Electronics, Windows Based 256 Million Colours Touch Screen Control Panel
- Easy to use, Graphics Guided Operator Panel with 50 Different Programming
- PLC Control Unit
- Panasonic AC Servo Motor & Driver Controlled Clamp Unit
- Sequential/Cycle Program for Different Stitch Sizes
- Programmable start and end back-tack or adjustable stitch condensing
- Option to work with photocell control or mm control
- Sensitive loading station for very fine sewing
- The folding allows 300 mm stitch (Standard)
- Possibility of working on the right and left pocket fly of the trousers,
- Vacuum suction unit on table top for retouch and holding fabric
- Loading station with vacuum for taking and holding Pocket- Fly and Pocket-Facing
- Notch cutting knives for cutting notches on facing and Fabric
- Preparation unit for vacuum motor connectio
- Zip loading station
- Adjustable Machine Frame height for the option to work from the front
- Error detection system
- Thread monitor