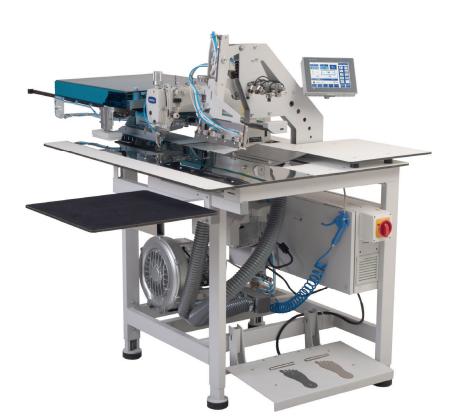

# **DIMENSIONS**

L: 150 cm / W: 90 cm / H: 125 cm Packing Size : 164 cm x 94 cm x 145 cm Machine Net Weight : approx. 200 kg Machine Gross Weight : approx. 240 kg