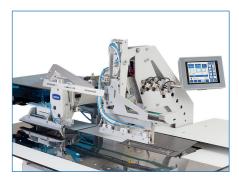

# **PERFORMANCE**

425 - 500 Right or Left Flies / 1 hour, or 425 - 500 Pocket Facings / 1 hour

The sewing system OZ 7300-IX is designed for small to medium size trouser production facilities. Besides felling pocket facings on pocket pouches, the left fly piece can be felled and the right fly piece can be felled on and even the right and left pocket facings can be felled at the opening.

#### **TECHNICAL SPECIFICATIONS**

- Brother Direct Drive Lockstitch Sewing Head
- Beijer Electronics, Windows Based 256 Million Colours Touch Screen Control Panel
- Easy to use, Graphics Guided Operator Panel with 50 Different Programming
- PLC Control Unit
- Panasonic AC Servo Motor & Driver Controlled Clamp Unit
- Sequential/Cycle Program for Different Stitch Sizes
- Programmable start and end back-tack or adjustable stitch condensing
- Option to work with photocell control or mm control
- Sensitive loading station for very fine sewing
- The folding allows 300 mm stitch (Standard)
- Possibility of working on the right and left pocket fly of the trousers,
- Vacuum suction unit on table top for retouch and holding fabric
- Loading station with vacuum for taking and holding Pocket- Fly and Pocket-Facing
- Notch cutting knives for cutting notches on facing and Fabric
- Preparation unit for vacuum motor connectio
- Zip loading station
- Adjustable Machine Frame height for the option to work from the front
- Error detection system
- Thread monitor