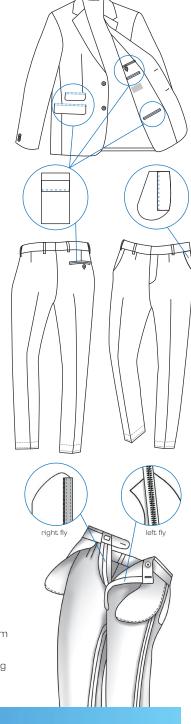

# **PERFORMANCE**

425 - 500 Right or Left Flies / 1 hour, or 425 - 500 Pocket Facings / 1 hour

The sewing system OZ 7300-IX is designed for small to medium size trouser production facilities. Besides felling pocket facings on pocket pouches, the left fly piece can be felled and the right fly piece can be felled on and even the right and left pocket facings can be felled at the opening.

#### **TECHNICAL SPECIFICATIONS**

- Brother Direct Drive Lockstitch Sewing Head
- Beijer Electronics, Windows Based 256 Million Colours Touch Screen Control Panel
- Easy to use, Graphics Guided Operator Panel with 50 Different Programming
- PLC Control Unit
- Panasonic AC Servo Motor & Driver Controlled Clamp Unit
- Sequential/Cycle Program for Different Stitch Sizes
- Programmable start and end back-tack or adjustable stitch condensing
- Option to work with photocell control or mm control
- Sensitive loading station for very fine sewing
- The folding allows 300 mm stitch (Standard)
- Possibility of working on the right and left pocket fly of the trousers,
- Vacuum suction unit on table top for retouch and holding fabric
- Loading station with vacuum for taking and holding Pocket- Fly and Pocket-Facing
- Notch cutting knives for cutting notches on facing and Fabric
- Preparation unit for vacuum motor connectio
- Zip loading station
- Adjustable Machine Frame height for the option to work from the front
- Error detection system
- Thread monitor