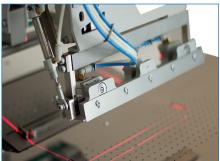

#### **TECHNICAL SPECIFICATIONS**

- Brother Direct Drive Lockstitch Sewing Head
- Beijer Electronics, Windows Based 256 Million Colours Touch Screen Control Panel
- Easy to use, Graphics Guided Operator Panel with 50 Different Programming
- PLC Control Unit
- Panasonic AC Servo Motor & Driver Controlled Clamp Unit
- Sequential/Cycle Program for Different Stitch Sizes
- Programmable start and end back-tack or adjustable stitch condensing
- Option to work with photocell control or mm control
- Sensitive loading station for very fine sewing
- The folding allows 300 mm stitch (Standard)
- Possibility of working on the right and left pocket fly of the trousers,
- Vacuum suction unit on table top for retouch and holding fabric
- Loading station with vacuum for taking and holding Pocket- Fly and Pocket-Facing
- Notch cutting knives for cutting notches on facing and Fabric
- Preparation unit for vacuum motor connectio
- Zip loading station
- Adjustable Machine Frame height for the option to work from the front
- Error detection system
- Thread monitor

## **OPTIONS**

- Extra reference lasers
- · Vacuum Motor
- · Optional folding station providing
- 450 mm sewing length option
- Universal Stacker Unit