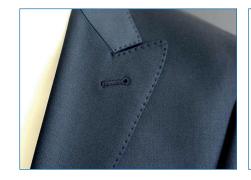

## PT 6200-783D

COMPUTERIZED DECORATIVE HAND STITCH MACHINE





Youtube

## PERFORMANCE

13 - 17 Jackets / 1 Hour 100 - 130 Jackets / 8 Hours





## TECHNICAL SPECIFICATIONS

- Back-tack
- Digital stitch size
- LED operation panel
- Corner thread unhooking device
- Embedded integrated control system
- Automatic trimmer
- DD motor
- Un-twinkled LED cool-light lamp (protect the eyes)
- Single stitch distance (easy operation), adjustable stitch length various kinds of thread acceptable (lower thread cost)
- Adjustable thread tension (according to detail requests)
- Digital down stop position





## **TECHNICAL DETAILS**

Motor power : 0.55-0.75kw Input : 220V/50Hz Electronic control Stitch length(mm) : 0.5mm-7.0mm