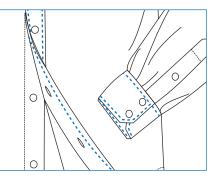

## PT 6200-783D

COMPUTERIZED DECORATIVE HAND STITCH MACHINE





Youtube

## PERFORMANCE

13 - 17 Jackets / 1 Hour 100 - 130 Jackets / 8 Hours





## TECHNICAL SPECIFICATIONS

- Back-tack
- Digital stitch size
- LED operation panel
- Corner thread unhooking device
- Embedded integrated control system
- Automatic trimmer
- DD motor
- Un-twinkled LED cool-light lamp (protect the eyes)
- Single stitch distance (easy operation), adjustable stitch length various kinds of thread acceptable (lower thread cost)
- Adjustable thread tension (according to detail requests)
- Digital down stop position





## **TECHNICAL DETAILS**

Motor power : 0.55-0.75kw Input : 220V/50Hz Electronic control Stitch length(mm) : 0.5mm-7.0mm