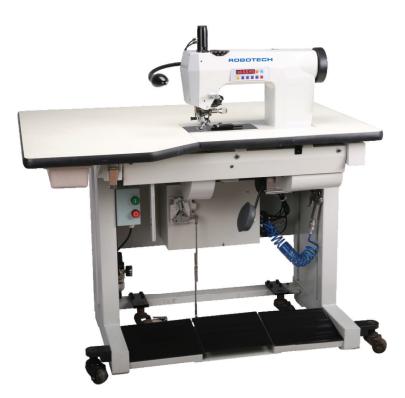

## PT 6200-783D

COMPUTERIZED DECORATIVE HAND STITCH MACHINE





Youtube

## PERFORMANCE

13 - 17 Jackets / 1 Hour 100 - 130 Jackets / 8 Hours





## TECHNICAL SPECIFICATIONS

- Back-tack
- Digital stitch size
- LED operation panel
- Corner thread unhooking device
- Embedded integrated control system
- Automatic trimmer
- DD motor
- Un-twinkled LED cool-light lamp (protect the eyes)
- Single stitch distance (easy operation), adjustable stitch length various kinds of thread acceptable (lower thread cost)
- Adjustable thread tension (according to detail requests)
- Digital down stop position





## **TECHNICAL DETAILS**

Motor power : 0.55-0.75kw Input : 220V/50Hz Electronic control Stitch length(mm) : 0.5mm-7.0mm