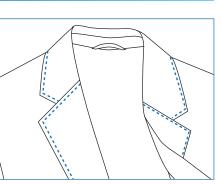

## PT 6200-783D

COMPUTERIZED DECORATIVE HAND STITCH MACHINE





Youtube

## PERFORMANCE

13 - 17 Jackets / 1 Hour 100 - 130 Jackets / 8 Hours





## TECHNICAL SPECIFICATIONS

- Back-tack
- Digital stitch size
- LED operation panel
- Corner thread unhooking device
- Embedded integrated control system
- Automatic trimmer
- DD motor
- Un-twinkled LED cool-light lamp (protect the eyes)
- Single stitch distance (easy operation), adjustable stitch length various kinds of thread acceptable (lower thread cost)
- Adjustable thread tension (according to detail requests)
- Digital down stop position





## **TECHNICAL DETAILS**

Motor power : 0.55-0.75kw Input : 220V/50Hz Electronic control Stitch length(mm) : 0.5mm-7.0mm