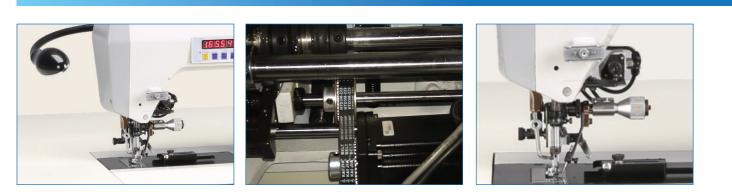

## TECHNICAL SPECIFICATIONS

- Back-tack
- Digital stitch size
- LED operation panel
- Corner thread unhooking device
- Embedded integrated control system
- Automatic trimmer
- DD motor
- Un-twinkled LED cool-light lamp (protect the eyes)
- Single stitch distance (easy operation), adjustable stitch length various kinds of thread acceptable (lower thread cost)
- Adjustable thread tension (according to detail requests)
- Digital down stop position

## **TECHNICAL DETAILS**

Motor power : 0.55-0.75kw Input : 220V/50Hz Electronic control Stitch length(mm) : 0.5mm-7.0mm