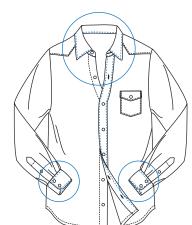

## PT 6200-783D

COMPUTERIZED DECORATIVE HAND STITCH MACHINE





Youtube

## PERFORMANCE

13 - 17 Jackets / 1 Hour 100 - 130 Jackets / 8 Hours





## TECHNICAL SPECIFICATIONS

- Back-tack
- Digital stitch size
- LED operation panel
- Corner thread unhooking device
- Embedded integrated control system
- Automatic trimmer
- DD motor
- Un-twinkled LED cool-light lamp (protect the eyes)
- Single stitch distance (easy operation), adjustable stitch length various kinds of thread acceptable (lower thread cost)
- Adjustable thread tension (according to detail requests)
- Digital down stop position





## **TECHNICAL DETAILS**

Motor power : 0.55-0.75kw Input : 220V/50Hz Electronic control Stitch length(mm) : 0.5mm-7.0mm