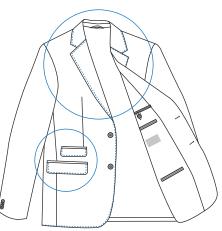

## PT 6200-783D

COMPUTERIZED DECORATIVE HAND STITCH MACHINE





Youtube

## PERFORMANCE

13 - 17 Jackets / 1 Hour 100 - 130 Jackets / 8 Hours





## TECHNICAL SPECIFICATIONS

- Back-tack
- Digital stitch size
- LED operation panel
- Corner thread unhooking device
- Embedded integrated control system
- Automatic trimmer
- DD motor
- Un-twinkled LED cool-light lamp (protect the eyes)
- Single stitch distance (easy operation), adjustable stitch length various kinds of thread acceptable (lower thread cost)
- Adjustable thread tension (according to detail requests)
- Digital down stop position





## **TECHNICAL DETAILS**

Motor power : 0.55-0.75kw Input : 220V/50Hz Electronic control Stitch length(mm) : 0.5mm-7.0mm