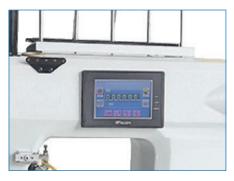

## PERFORMANCE

13 - 17 Jackets / 1 Hour 100 - 130 Jackets / 8 Hours

- 1: Classic mens wear, light ladies wear and shirts; Heavy mens wear, ladies wear; Jeans and leather accessories.
- 2: This machine is equipped with computerized digital control system, to adjust sewing speed, needle gauge and stitch length.
- 3: The machine has automatic lifter of presser foot and knee lifter of presser foot and has the option to trim automatically.
- 4: It has half needle adjustment button, positive and negative pin-point shift button by foot, and backtacking function.
- 5: The decorative stitches could be changed easily and 1000 kinds of different hand stitches could be stored into the program.
- 6: It is also provided with needle protector, which means the needle will not break even at high-speed sewing, thick fabrics.
- 7: Besides special threads, it can also use lower quality threads to reduce thread cost.
- 8: Due to crocheting design, putting thread into hooked needle is all that you have to do. To sew thin fabrics all you need to do is to press the button to loosen the thread fingers.
- 9: The built-in direct drive motor reduces the number of mechanical parts which increases machine's durability.