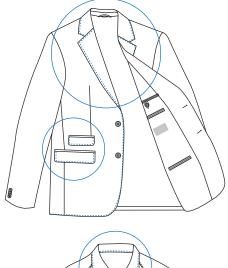

## PERFORMANCE

13 - 17 Jackets / 1 Hour 100 - 130 Jackets / 8 Hours

- 1: Classic mens wear, light ladies wear and shirts; Heavy mens wear, ladies wear; Jeans and leather accessories.
- 2: This machine is equipped with computerized digital control system, to adjust sewing speed, needle gauge and stitch length.
- 3: The machine has automatic lifter of presser foot and knee lifter of presser foot and has the option to trim automatically.
- 4: It has half needle adjustment button, positive and negative pin-point shift button by foot, and backtacking function.
- 5: The decorative stitches could be changed easily and 1000 kinds of different hand stitches could be stored into the program.
- 6: It is also provided with needle protector, which means the needle will not break even at high-speed sewing, thick fabrics.
- 7: Besides special threads, it can also use lower quality threads to reduce thread cost.
- 8: Due to crocheting design, putting thread into hooked needle is all that you have to do. To sew thin fabrics all you need to do is to press the button to loosen the thread fingers.
- 9: The built-in direct drive motor reduces the number of mechanical parts which increases machine's durability.