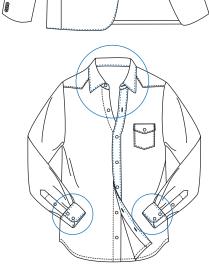

## PERFORMANCE

13 - 17 Jackets / 1 Hour 100 - 130 Jackets / 8 Hours

- 1: Classic mens wear, light ladies wear and shirts; Heavy mens wear, ladies wear; Jeans and leather accessories.
- 2: This machine is equipped with computerized digital control system, to adjust sewing speed, needle gauge and stitch length.
- 3: The machine has automatic lifter of presser foot and knee lifter of presser foot and has the option to trim automatically.
- 4: It has half needle adjustment button, positive and negative pin-point shift button by foot, and backtacking function.
- 5: The decorative stitches could be changed easily and 1000 kinds of different hand stitches could be stored into the program.
- 6: It is also provided with needle protector, which means the needle will not break even at high-speed sewing, thick fabrics.
- 7: Besides special threads, it can also use lower quality threads to reduce thread cost.
- 8: Due to crocheting design, putting thread into hooked needle is all that you have to do. To sew thin fabrics all you need to do is to press the button to loosen the thread fingers.
- 9: The built-in direct drive motor reduces the number of mechanical parts which increases machine's durability.