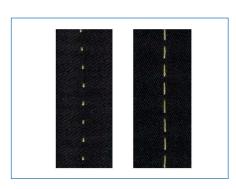

## PT 6300-785

## COMPUTERIZED DECORATIVE HAND STITCH MACHINE





Website



Youtube

## PERFORMANCE

13 - 17 Jackets / 1 Hour 100 - 130 Jackets / 8 Hours







- 1: Classic mens wear, light ladies wear and shirts; Heavy mens wear, ladies wear; Jeans and leather accessories.
- 2: This machine is equipped with computerized digital control system, to adjust sewing speed, needle gauge and stitch length.
- 3: The machine has automatic lifter of presser foot and knee lifter of presser foot and has the option to trim automatically.
- 4: It has half needle adjustment button, positive and negative pin-point shift button by foot, and backtacking function.
- 5: The decorative stitches could be changed easily and 1000 kinds of different hand stitches could be stored into the program.
- 6: It is also provided with needle protector, which means the needle will not break even at high-speed sewing, thick fabrics.
- 7: Besides special threads, it can also use l