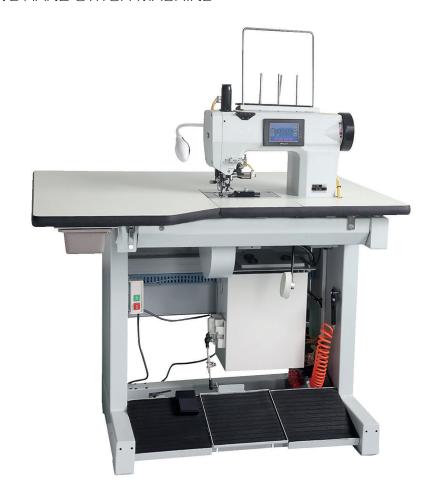

## COMPUTERIZED DECORATIVE HAND STITCH MACHINE

Website

Youtube

## **TECHNICAL SPECIFICATIONS**

- Speed: 200 spm

L: 130 cm / W: 89 cm / H: 129 cm Packing Size : 140 cm x 100 cm x 145 cm Machine Net Weight : approx. 210 kg Machine Gross Weight : approx. 300 kg