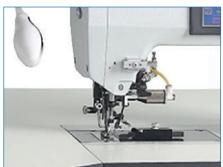

## PT 6300-785

## COMPUTERIZED DECORATIVE HAND STITCH MACHINE





Website



Youtube

## PERFORMANCE

13 - 17 Jackets / 1 Hour 100 - 130 Jackets / 8 Hours







- 1: Classic mens wear, light ladies wear and shirts; Heavy mens wear, ladies wear; Jeans and leather accessories.
- 2: This machine is equipped with computerized digital control system, to adjust sewing speed, needle gauge and stitch length.
- 3: The machine has automatic lifter of presser foot and knee lifter of presser foot and has the option to trim automatically.
- 4: It has half needle adjustment button, positive and negative pin-point shift button by foot, and backtacking function.
- 5: The decorative stitches could be changed easily and 1000 kinds of different hand stitches could be stored into the program.
- 6: It is also provided with needle protector, which means the needle will not break even at high-speed sewing, thick fabrics.
- 7: Besides special threads, it can also use