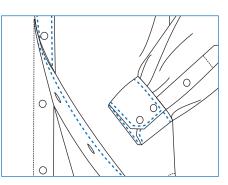

## PERFORMANCE

13 - 17 Jackets / 1 Hour 100 - 130 Jackets / 8 Hours

- 1: Classic mens wear, light ladies wear and shirts; Heavy mens wear, ladies wear; Jeans and leather accessories.
- 2: This machine is equipped with computerized digital control system, to adjust sewing speed, needle gauge and stitch length.
- 3: The machine has automatic lifter of presser foot and knee lifter of presser foot and has the option to trim automatically.
- 4: It has half needle adjustment button, positive and negative pin-point shift button by foot, and backtacking function.
- 5: The decorative stitches could be changed easily and 1000 kinds of different hand stitches could be stored into the program.
- 6: It is also provided with needle protector, which means the needle will not break even at high-speed sewing, thick fabrics.
- 7: Besides special threads, it can also use lower quality threads to reduce thread cost.
- 8: Due to crocheting design, putting thread into hooked needle is all that you have to do. To sew thin fabrics all you need to do is to press the button to loosen the thread fingers.
- 9: The built-in direct drive motor reduces the number of mechanical parts which increases machine's durability.