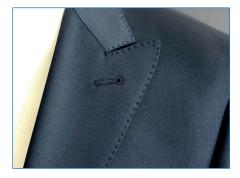

## PERFORMANCE

13 - 17 Jackets / 1 Hour 100 - 130 Jackets / 8 Hours

- 1: Classic mens wear, light ladies wear and shirts; Heavy mens wear, ladies wear; Jeans and leather accessories.
- 2: This machine is equipped with computerized digital control system, to adjust sewing speed, needle gauge and stitch length.
- 3: The machine has automatic lifter of presser foot and knee lifter of presser foot and has the option to trim automatically.
- 4: It has half needle adjustment button, positive and negative pin-point shift button by foot, and backtacking function.
- 5: The decorative stitches could be changed easily and 1000 kinds of different hand stitches could be stored into the program.
- 6: It is also provided with needle protector, which means the needle will not break even at high-speed sewing, thick fabrics.
- 7: Besides special threads, it can also use lower quality threads to reduce thread cost.
- 8: Due to crocheting design, putting thread into hooked needle is all that you have to do. To sew thin fabrics all you need to do is to press the button to loosen the thread fingers.
- 9: The built-in direct drive motor reduces the number of mechanical parts which increases machine's durability.