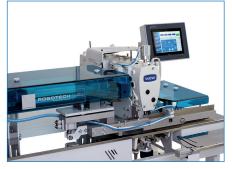

## PERFORMANCE

310 - 440 Dart-Pleat / 1 Hour 2500 - 3500 Dart-Pleat / 8 Hours

Pleats play an important role for the fit and for the overall visual appearance of the skirts and ladies shorts. QX 9420-IX-2XL has a specially modified programming and extended mechanics which can also sew the Extra-Long pleats which are mostly on ladies shorts and skirts. This special automat that can seam from 10mm up to the extra-long size of 510mm; as well as the usual sized pleats and darts on the regular trousers. Vacuum system enables easy and steady placement of fabric panels on the feeding unit. A needle locking system is used to clamp the fabric accurately.

#### **TECHNICAL SPECIFICATIONS**

- Brother Direct Drive Lockstitch Sewing Head
- PLC Control Unit
- Panasonic AC Servo Motor& Driver controlled Clamp unit
- Beijer Electronics, with Windows Based Color Touch Screen Panel
- Easy to use, with Pictures on the Operator Panel and with 50 Different Programming
- Sequential/Cycle Program for Different Stitch Sizes
- Programmable start and end back tack or optionally adjustable stitch condensing
- Cycle Sewing of different seam types and lenghts in any desired sequence
- Seam Lengths : 10mm -510 mm
- Automatic thread trimming and cleaning system at the end of sewing
- Height-adjustable machine frame enabling side-operation
- Error Detecting Systems
- Thread monitor