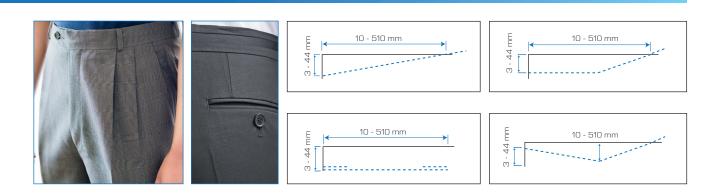

## PERFORMANCE

310 - 440 Dart-Pleat / 1 Hour 2500 - 3500 Dart-Pleat / 8 Hours

Pleats play an important role for the fit and for the overall visual appearance of the skirts and ladies shorts. QX 9420-IX-2XL has a specially modified programming and extended mechanics which can also sew the Extra-Long pleats which are mostly on ladies shorts and skirts. This special automat that can seam from 10mm up to the extra-long size of 510mm; as well as the usual sized pleats and darts on the regular trousers. Vacuum system enables easy and steady placement of fabric panels on the feeding unit. A needle locking system is used to clamp the fabric accurately.

## **TECHNICAL DETAILS**

Max. Sewing Speed : 4.500 r.p.m Max. Stitch Length : 0,5 or 5 mm Stitch Type : 301 ( Lockstitch ) Darts Length : 10 - 510 mm Darts Width : 3 - 44 mm Connection Voltage: AC 230 V, 50/60 Hz Air Pressure : 6 bar