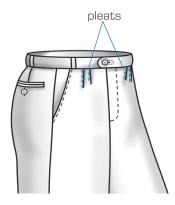

## PERFORMANCE

310 - 440 Dart-Pleat / 1 Hour 2500 - 3500 Dart-Pleat / 8 Hours

Pleats play an important role for the fit and for the overall visual appearance of the skirts and ladies shorts. QX 9420-IX-2XL has a specially modified programming and extended mechanics which can also sew the Extra-Long pleats which are mostly on ladies shorts and skirts. This special automat that can seam from 10mm up to the extra-long size of 510mm; as well as the usual sized pleats and darts on the regular trousers. Vacuum system enables easy and steady placement of fabric panels on the feeding unit. A needle locking system is used to clamp the fabric accurately.

## TECHNICAL SPECIFICATIONS

- Consistency in excellent quality of dart seams and pleats with exact measurements.
- Fixing-needles-system assures the none-sliding of the folded fabric
- Darts sewn from the very edge of the fabric to the tip point ensuring a slim, neat seam line without "dimples"
- Sandwich Clamp System with compressing setup between conveyor sheets prevents fullness