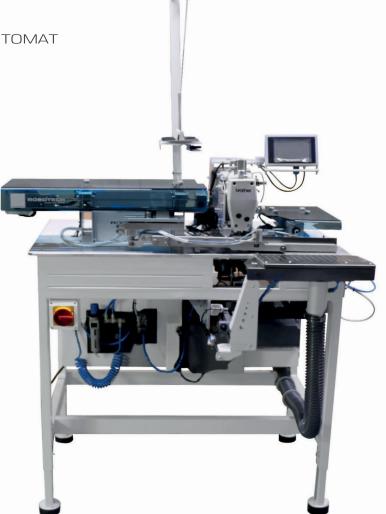

# QX 9400 - IX - XL

EXTRA LONG PLEAT AND DART AUTOMAT

Youtube

## PERFORMANCE

310 - 440 Dart-Pleat / 1 Hour 2500 - 3500 Dart-Pleat / 8 Hours

Pleats play an important role for the fit and for the overall visual appearance of the skirts and ladies shorts. QX 9420-IX-2XL has a specially modified programming and extended mechanics which can also sew the Extra-Long pleats which are mostly on ladies shorts and skirts. This special automat that can seam from 10mm up to the extra-long size of 510mm; as well as the usual sized pleats and darts on the regular trousers. Vacuum system enables easy and steady placement of fabric panels on the feeding unit. A needle locking system is used to clamp the fabric accurately.

#### **TECHNICAL SPECIFICATIONS**

- Brother Direct Drive Lockstitch Sewing Head
- PLC Control Unit
- Panasonic AC Servo Motor& Driver controlled Clamp unit
- Beijer Electronics, with Windows Based Color Touch Screen Panel
- Easy to use, with Pictures on the Operator Panel and with 50 Different Programming
- Sequential/Cycle Program for Different Stitch Sizes
- Programmable start and end back tack or optionally adjustable stitch condensing
- Cycle Sewing of different seam types and lenghts in any desired sequence
- Seam Lengths : 10mm -510 mm
- Automatic thread trimming and cleaning system at the end of sewing
- Height-adjustable machine frame enabling side-operation
- Error Detecting Systems
- Thread monitor