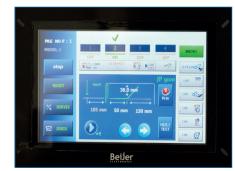

#### **TECHNICAL SPECIFICATIONS**

- Brother Direct Drive Lockstitch Sewing Head
- PLC Control Unit
- Panasonic AC Servo Motor& Driver controlled Clamp unit
- Beijer Electronics, with Windows Based Color Touch Screen Panel
- Easy to use, with Pictures on the Operator Panel and with 50 Different Programming
- Sequential/Cycle Program for Different Stitch Sizes
- Programmable start and end back tack or optionally adjustable stitch condensing
- Cycle Sewing of different seam types and lenghts in any desired sequence
- Seam Lengths : 10mm -510 mm
- Automatic thread trimming and cleaning system at the end of sewing
- Height-adjustable machine frame enabling side-operation
- Error Detecting Systems
- Thread monitor