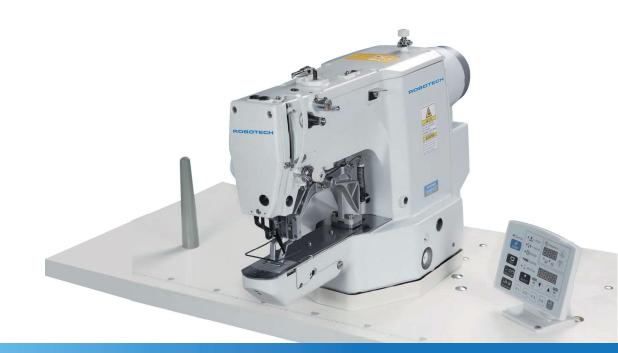

## R-EB 438D

ELECTRONIC BUTTON ATTACHING MACHINE

Youtube

Oil-free, clean and durable machine thanks to the black diamond bar thread pick-up lever and the micro-oil lubrication system direct to the rotary hook. Fabrics are prevented from oil stains.