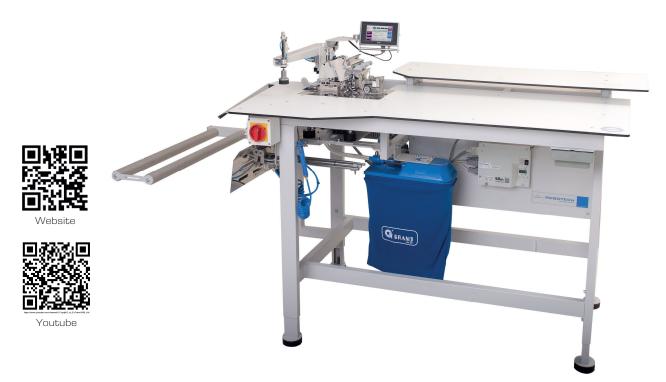

# SS 3400-EX-IX

SERGING AUTOMAT WITHOUT LINING

# PERFORMANCE

110 trousers with 4 sides without linining / 1 hour900 trousers with 4 sides without linining / 8 hours

The sewing unit SS 3400 - EX - IX is for automatic serging of trousers without lining as well as skirts and small pieces. The Pegasus EX 5204 head on the automat offers excellent solution for the very fast and rational serging of front and hind trousers parts; skirts and small pieces. The automat has the capability to start the right side leg from the top and left side from the bottom depending on the application.

# TECHNICAL SPECIFICATIONS

- Pegasus EX 5204, three thread overlock machine head
- Fabric edge controller which regulates and guides the entry of the work into the machine.
- Stitching start automatic with photocell feeding
- Long version Machine, Chassis with adjustable height
- Universal Stacker Unit
- Beijer, Windows Based 256 Million Colour Supported Touch screen Control Panel
- Easy to use, with Pictures on the Operator Panel and with 50 Different Programming
- Feature to operate with all sides in order/cycle programming
- PLC Control Unit
- Sewing Motor : AC Servo Motor (Optional : EFKA Mini Stop Motor)
- Thread cutting and suction at stitch beginning and end
- Regular seam widths
- Air blowing holes over the table top provides the easy flow of fabric to the back.
- Fabric holder piston
- Pneumatic stacker
- Short instruction times due to easy handling
- Extra working table
- Yarn waste compartment