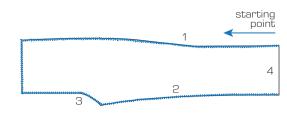

# PERFORMANCE

110 trousers with 4 sides without linining / 1 hour900 trousers with 4 sides without linining / 8 hours

The sewing unit SS 3400 - EX - IX is for automatic serging of trousers without lining as well as skirts and small pieces. The Pegasus EX 5204 head on the automat offers excellent solution for the very fast and rational serging of front and hind trousers parts; skirts and small pieces. The automat has the capability to start the right side leg from the top and left side from the bottom depending on the application.

# AREAS OF USAGE

• Trousers without lining for men and women, skirts and various small pieces