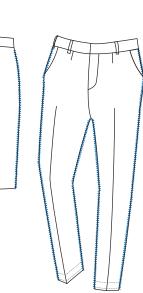

# PERFORMANCE

110 trousers with 4 sides without linining / 1 hour900 trousers with 4 sides without linining / 8 hours

The sewing unit SS 3400 - EX - IX is for automatic serging of trousers without lining as well as skirts and small pieces. The Pegasus EX 5204 head on the automat offers excellent solution for the very fast and rational serging of front and hind trousers parts; skirts and small pieces. The automat has the capability to start the right side leg from the top and left side from the bottom depending on the application.

# AREAS OF USAGE

• Trousers without lining for men and women, skirts and various small pieces

### ADVANTAGES

- The curves on the crotch area can be sewn with high speed and precision
- The pre-grogramming from the Control Panel allows cycle sewing of varying sides of leg panels
- Pegasus EX 5204 is a very fast, flexible and efficient head and the together with programmable control panel it provides unmatched speed and efficiency compared to manuel operation