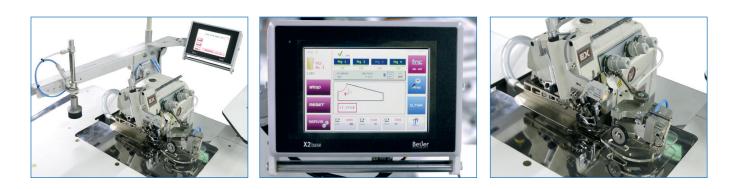

# TECHNICAL SPECIFICATIONS

- Pegasus EX 5204, three thread overlock machine head
- Fabric edge controller which regulates and guides the entry of the work into the machine.
- Stitching start automatic with photocell feeding
- Long version Machine, Chassis with adjustable height
- Universal Stacker Unit
- Beijer, Windows Based 256 Million Colour Supported Touch screen Control Panel
- Easy to use, with Pictures on the Operator Panel and with 50 Different Programming
- Feature to operate with all sides in order/cycle programming
- PLC Control Unit
- Sewing Motor : AC Servo Motor (Optional : EFKA Mini Stop Motor)
- Thread cutting and suction at stitch beginning and end
- Regular seam widths
- Air blowing holes over the table top provides the easy flow of fabric to the back.
- Fabric holder piston
- Pneumatic stacker
- Short instruction times due to easy handling
- Extra working table
- Yarn waste compartment

### ADVANTAGES

- The curves on the crotch area can be sewn with high speed and precision
- The pre-grogramming from the Control Panel allows cycle sewing of varying sides of leg panels
- Pegasus EX 5204 is a very fast, flexible and efficient head and the together with programmable control panel it provides unmatched speed and efficiency compared to manuel operation