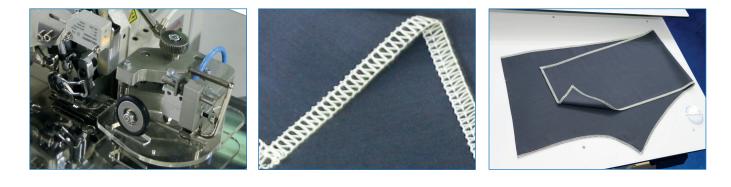

# SS 3400-EX-IX

SERGING AUTOMAT WITHOUT LINING

# PERFORMANCE

110 trousers with 4 sides without linining / 1 hour900 trousers with 4 sides without linining / 8 hours

The sewing unit SS 3400 - EX - IX is for automatic serging of trousers without lining as well as skirts and small pieces. The Pegasus EX 5204 head on the automat offers excellent solution for the very fast and rational serging of front and hind trousers parts; skirts and small pieces. The automat has the capability to start the right side leg from the top and left side from the bottom depending on the application.

# TECHNICAL SPECIFICATIONS

- Pegasus EX 5204, three thread overlock machine head
- Fabric edge controller which regulates and guides the entry of the work into the machine.
- Stitching start automatic with photocell feeding
- Long version Machine, Chassis with adjustable height
- Universal Stacker Unit
- Beijer, Windows Based 256 Million Colour Supported Touch screen Control Panel
- Easy to use, with Pictures on the Operator Panel and with 50 Different Programming
- Feature to operate with all sides in order/cycle programming
- PLC Control Unit
- Sewing Motor : AC Servo Motor (Optional : EFKA Mini Stop Motor)
- Thread cutting and suction at stitch beginning and end
- Regular seam widths
- Air blowing holes over the table top provides the easy flow of fabric to the back.
- Fabric holder piston
- Pneumatic stacker
- Short instruction times due to easy handling
- Extra working table
- Yarn waste compartment