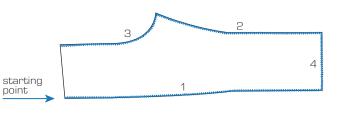

# PERFORMANCE

110 trousers with 4 sides without linining / 1 hour900 trousers with 4 sides without linining / 8 hours

The sewing unit SS 3400 - EX - IX is for automatic serging of trousers without lining as well as skirts and small pieces. The Pegasus EX 5204 head on the automat offers excellent solution for the very fast and rational serging of front and hind trousers parts; skirts and small pieces. The automat has the capability to start the right side leg from the top and left side from the bottom depending on the application.

# AREAS OF USAGE

• Trousers without lining for men and women, skirts and various small pieces