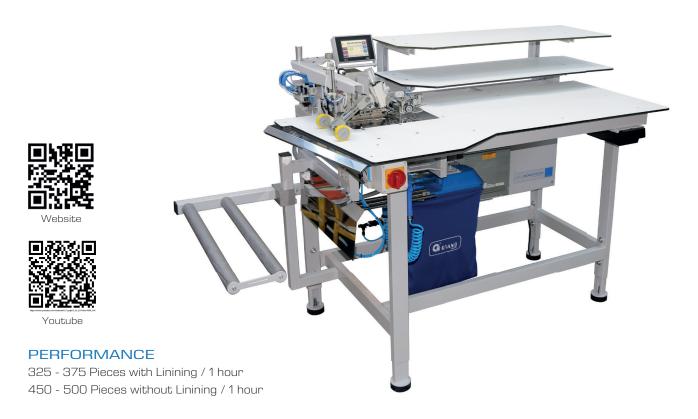

# SS 5400 - EXT - IX

# SERGING AUTOMAT WITH OR WITHOUT LINING

2600 - 3000 Pieces with Linining / 8 hours 3600 - 4000 Pieces without Linining / 8 hours

This sewing unit is for automatic side serging of trousers with interlining on the front piece of trousers. Its differential top and bottom feed offers excellent solutions for the flawless serging of front and hind trousers parts. The unit also perfectly serges the pieces without lining.

#### **TECHNICAL SPECIFICATIONS**

- The SS 5300-EXT-IX is an overlock unit with integrated DC sewing motor.
- Pegasus EXT 5204 three thread overlock machine head with top and bottom transport
- Long version Machine, frame with adjustable height
- Beijer, Windows Based 256 Million Colour Supported Touch screen Control Panel
- Easy to use, with Pictures on the Operator Panel and with 50 Different Programming/Cycle Sewing
- Feature to operate with all sides in order/cycle programming
- PLC Control Unit
- Sewing Motor: AC Servo Motor (Optional: EFKA Mini Stop Motor)
- Stitching start automatic photocell feeding
- Thread cutting and suction at stitch beginning and end
- Fabric edge controller which regulates end guides the entry of
- the work into the machine. Regular seam widths
- Air blowing units over the table top provides the easy flow of fabric to the back.
- Top palette carrier with step engine controller moving the work to the stacker
- Graphic program for using the bottom and top fullness on desired places
- Differential top-bottom feed with step motor for different fullness values in the processing of knee lining
- Differential top-bottom feed with step motor enables the processing of stretch materials
- Pneumatic fast stacking
- Short instruction times due to easy handling
- Extra working table
- Yarn waste compartment

#### **OPTIONS**

- · Universal Stacker Unit
- · Stitch Widths: 4mm / 5mm or 6mm Head Plate