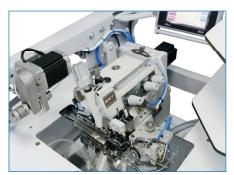

#### **TECHNICAL SPECIFICATIONS**

- The SS 5300-EXT-IX is an overlock unit with integrated DC sewing motor.
- Pegasus EXT 5204 three thread overlock machine head with top and bottom transport
- Long version Machine, frame with adjustable height
- Beijer, Windows Based 256 Million Colour Supported Touch screen Control Panel
- Easy to use, with Pictures on the Operator Panel and with 50 Different Programming/Cycle Sewing
- Feature to operate with all sides in order/cycle programming
- PLC Control Unit
- Sewing Motor: AC Servo Motor (Optional: EFKA Mini Stop Motor)
- Stitching start automatic photocell feeding
- Thread cutting and suction at stitch beginning and end
- Fabric edge controller which regulates end guides the entry of
- the work into the machine. Regular seam widths
- Air blowing units over the table top provides the easy flow of fabric to the back.
- Top palette carrier with step engine controller moving the work to the stacker
- Graphic program for using the bottom and top fullness on desired places
- Differential top-bottom feed with step motor for different fullness values in the processing of knee lining
- Differential top-bottom feed with step motor enables the processing of stretch materials
- Pneumatic fast stacking
- Short instruction times due to easy handling
- Extra working table
- Yarn waste compartment