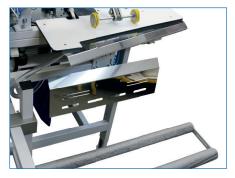

#### **TECHNICAL SPECIFICATIONS**

- The SS 5300-EXT-IX is an overlock unit with integrated DC sewing motor.
- Pegasus EXT 5204 three thread overlock machine head with top and bottom transport
- Long version Machine, frame with adjustable height
- Beijer, Windows Based 256 Million Colour Supported Touch screen Control Panel
- Easy to use, with Pictures on the Operator Panel and with 50 Different Programming/Cycle Sewing
- Feature to operate with all sides in order/cycle programming
- PLC Control Unit
- Sewing Motor: AC Servo Motor (Optional: EFKA Mini Stop Motor)
- Stitching start automatic photocell feeding
- Thread cutting and suction at stitch beginning and end
- Fabric edge controller which regulates end guides the entry of
- the work into the machine. Regular seam widths
- Air blowing units over the table top provides the easy flow of fabric to the back.
- Top palette carrier with step engine controller moving the work to the stacker
- Graphic program for using the bottom and top fullness on desired places
- Differential top-bottom feed with step motor for different fullness values in the processing of knee lining
- Differential top-bottom feed with step motor enables the processing of stretch materials
- Pneumatic fast stacking
- Short instruction times due to easy handling
- Extra working table
- Yarn waste compartment