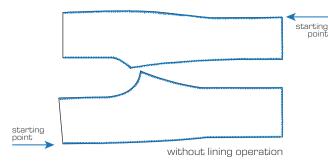

# SERGING AUTOMAT WITH OR WITHOUT LINING

2600 - 3000 Pieces with Linining / 8 hours 3600 - 4000 Pieces without Linining / 8 hours

This sewing unit is for automatic side serging of trousers with interlining on the front piece of trousers. Its differential top and bottom feed offers excellent solutions for the flawless serging of front and hind trousers parts. The unit also perfectly serges the pieces without lining.

# AREAS OF USAGE

Trousers with or without lining for men and women