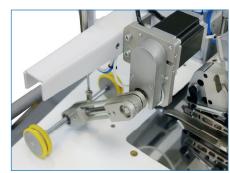

#### **TECHNICAL SPECIFICATIONS**

- The SS 5300-EXT-IX is an overlock unit with integrated DC sewing motor.
- Pegasus EXT 5204 three thread overlock machine head with top and bottom transport
- Long version Machine, frame with adjustable height
- Beijer, Windows Based 256 Million Colour Supported Touch screen Control Panel
- Easy to use, with Pictures on the Operator Panel and with 50 Different Programming/Cycle Sewing
- Feature to operate with all sides in order/cycle programming
- PLC Control Unit
- Sewing Motor: AC Servo Motor (Optional: EFKA Mini Stop Motor)
- Stitching start automatic photocell feeding
- Thread cutting and suction at stitch beginning and end
- Fabric edge controller which regulates end guides the entry of
- the work into the machine. Regular seam widths
- Air blowing units over the table top provides the easy flow of fabric to the back.
- Top palette carrier with step engine controller moving the work to the stacker
- Graphic program for using the bottom and top fullness on desired places
- Differential top-bottom feed with step motor for different fullness values in the processing of knee lining
- Differential top-bottom feed with step motor enables the processing of stretch materials
- Pneumatic fast stacking
- Short instruction times due to easy handling
- Extra working table
- Yarn waste compartment