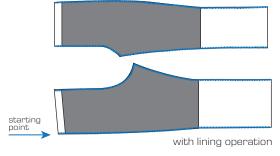

# SERGING AUTOMAT WITH OR WITHOUT LINING

2600 - 3000 Pieces with Linining / 8 hours 3600 - 4000 Pieces without Linining / 8 hours

This sewing unit is for automatic side serging of trousers with interlining on the front piece of trousers. Its differential top and bottom feed offers excellent solutions for the flawless serging of front and hind trousers parts. The unit also perfectly serges the pieces without lining.

# AREAS OF USAGE

Trousers with or without lining for men and women