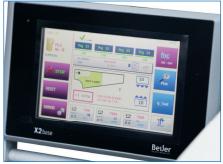

#### **TECHNICAL SPECIFICATIONS**

- The SS 5300-EXT-IX is an overlock unit with integrated DC sewing motor.
- Pegasus EXT 5204 three thread overlock machine head with top and bottom transport
- Long version Machine, frame with adjustable height
- Beijer, Windows Based 256 Million Colour Supported Touch screen Control Panel
- Easy to use, with Pictures on the Operator Panel and with 50 Different Programming/Cycle Sewing
- Feature to operate with all sides in order/cycle programming
- PLC Control Unit
- Sewing Motor: AC Servo Motor (Optional: EFKA Mini Stop Motor)
- Stitching start automatic photocell feeding
- Thread cutting and suction at stitch beginning and end
- Fabric edge controller which regulates end guides the entry of
- the work into the machine. Regular seam widths
- Air blowing units over the table top provides the easy flow of fabric to the back.
- Top palette carrier with step engine controller moving the work to the stacker
- Graphic program for using the bottom and top fullness on desired places
- Differential top-bottom feed with step motor for different fullness values in the processing of knee lining
- Differential top-bottom feed with step motor enables the processing of stretch materials
- Pneumatic fast stacking
- Short instruction times due to easy handling
- Extra working table
- Yarn waste compartment