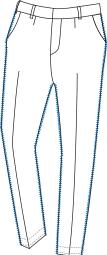

# SERGING AUTOMAT WITH OR WITHOUT LINING

2600 - 3000 Pieces with Linining / 8 hours 3600 - 4000 Pieces without Linining / 8 hours

This sewing unit is for automatic side serging of trousers with interlining on the front piece of trousers. Its differential top and bottom feed offers excellent solutions for the flawless serging of front and hind trousers parts. The unit also perfectly serges the pieces without lining.

# AREAS OF USAGE

Trousers with or without lining for men and women