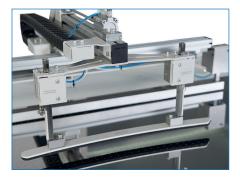

An X/Y controlled sewing program according to the desired seam contour holds and guides the material precisely without the need for a rail system. The machine can also be equipped with a pre-shaped presser foot for different curves which can be produced at low costs.

### **TECHNICAL SPECIFICATIONS**

- Dürkopp Sewing Head
- Beijer Electronics, Windows Based 256 Million Colour Supported Touch screen Control Panel
- Easy to use, with Graphics on the Operator Panel with 50 Programming and Cycle Operation
- Sequential/Cycle Programming for Different Arm Elbow or Back seams
- PLC Control Unit Motion Control Unit with X/Y Axis Program
- Panasonic AC Servo Motor & Driver Controlled Clamp Unit on X Axis
- Sewing head moving on the Y axis
- Standardization for different arm elbow or back seams of 85 mm length maximum
- Program Recall from Panel for Sewing Different Arm elbow or back seams
- Sewing on X/Y axis for different arm elbow or back seams
- Automatic loading with vacuumed robot-arm during sequential sewing work
- Perfect completion of elbow-angular stitch at requested angle (between 10°-90° degrees)
- Programmable seam interruption for lining sleeve seams
- Vacuumed suction fitting for easy placement of fabric on machine
- Easy-to- convert and cost efficient pressing shape for higher quality of sewing
- Programmable start and end back tack or optionally adjustable stitch condensing
- Automatic Thread Cutting and Cleaning System at the end of sewing
- Specially Designed pneumatic stacking unit
- Vacuum motor connection preperation
- Error Detecting Systems
- Thread monitor
- Pneumatic fast stacking
- Stitch length 10 cm 85 cm
- Stitch edge depth: 5 20 mm