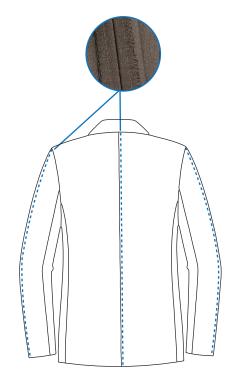

An X/Y controlled sewing program according to the desired seam contour holds and guides the material precisely without the need for a rail system. The machine can also be equipped with a pre-shaped presser foot for different curves which can be produced at low costs.

### AREAS OF USAGE

Arm elbow side, Arm elbow lining and jacket center-seam (with single or double slit) various curved or straight long stitches