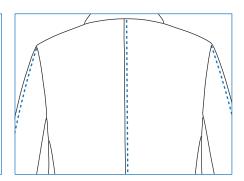

An X/Y controlled sewing program according to the desired seam contour holds and guides the material precisely without the need for a rail system. The machine can also be equipped with a pre-shaped presser foot for different curves which can be produced at low costs.

### AREAS OF USAGE

Arm elbow side, Arm elbow lining and jacket center-seam (with single or double slit) various curved or straight long stitches