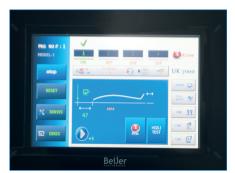

### **TECHNICAL SPECIFICATIONS**

- Dürkopp Sewing Head
- Beijer Electronics, Windows Based 256 Million Colour Supported Touch screen Control Panel
- Easy to use, with Graphics on the Operator Panel with 50 Programming and Cycle Operation
- Sequential/Cycle Programming for Different Arm Elbow or Back seams
- PLC Control Unit Motion Control Unit with X/Y Axis Program
- Panasonic AC Servo Motor & Driver Controlled Clamp Unit on X Axis
- Sewing head moving on the Y axis
- Standardization for different arm elbow or back seams of 85 mm length maximum
- Program Recall from Panel for Sewing Different Arm elbow or back seams
- Sewing on X/Y axis for different arm elbow or back seams
- Automatic loading with vacuumed robot-arm during sequential sewing work
- Perfect completion of elbow-angular stitch at requested angle (between 10°-90° degrees)
- Programmable seam interruption for lining sleeve seams
- Vacuumed suction fitting for easy placement of fabric on machine
- Easy-to- convert and cost efficient pressing shape for higher quality of sewing
- Programmable start and end back tack or optionally adjustable stitch condensing
- Automatic Thread Cutting and Cleaning System at the end of sewing
- Specially Designed pneumatic stacking unit
- Vacuum motor connection preperation
- Error Detecting Systems
- Thread monitor
- Pneumatic fast stacking
- Stitch length 10 cm 85 cm
- Stitch edge depth: 5 20 mm