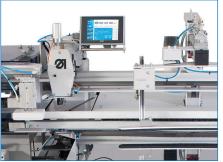

# UK 4100 - IX

CENTER - BACK AND SLEEVE SEAM AUTOMAT

# PERFORMANCE

188 pieces / 1 Hour 1500 pieces / 8 Hours

Long seams such as Center-back and sleeve seams are sewn by the sewing unit UK 4100-IX with continuous high quality. The integrated feed technology allows a universal use for different materials.