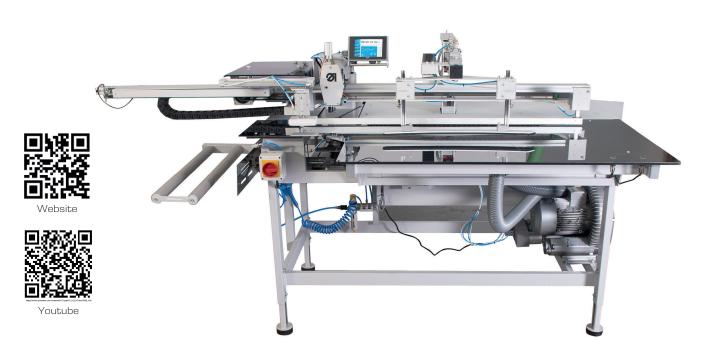

# UK 4100 - IX

CENTER - BACK AND SLEEVE SEAM AUTOMAT

# PERFORMANCE

188 pieces / 1 Hour 1500 pieces / 8 Hours

Long seams such as Center-back and sleeve seams are sewn by the sewing unit UK 4100-IX with continuous high quality. The integrated feed technology allows a universal use for different materials.

An X/Y controlled sewing program according to the desired seam contour holds and guides the material precisely without the need for a rail system. The machine can also be equipped with a pre-shaped presser foot for different curves which can be produced at low costs.

### **TECHNICAL SPECIFICATIONS**

- Dürkopp Sewing Head
- Beijer Electronics, Windows Based 256 Million Colour Supported Touch screen Control Panel
- Easy to use, with Graphics on the Operator Panel with 50 Programming and Cycle Operation
- Sequential/Cycle Programming for Different Arm Elbow or Back seams
- PLC Control Unit Motion Control Unit with X/Y Axis Program
- Panasonic AC Servo Motor & Driver Controlled Clamp Unit on X Axis
- Sewing head moving on the Y axis
- Standardization for different arm elbow or back seams of 85 mm length maximum
- Program Recall from Panel for Sewing Different Arm elbow or back seams
- Sewing on X/Y axis for different arm elbow or back seams
- Automatic loading with vacuumed robot-arm during sequential sewing work
- Perfect completion of elbow-angular stitch at requested angle (between 10°-90° degrees)
- Programmable seam interruption for lining sleeve seams
- Vacuumed suction fitting for easy placement of fabric on machine
- Easy-to- convert and cost efficient pressing shape for higher quality of sewing
- Programmable start and end back tack or optionally adjustable stitch condensing
- Automatic Thread Cutting and Cleaning System at the end of sewing
- Specially Designed pneumatic stacking unit
- Vacuum motor connection preperation
- Error Detecting Systems
- Thread monitor
- Pneumatic fast stacking
- Stitch length 10 cm 85 cm
- Stitch edge depth: 5 20 mm