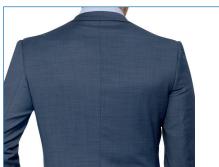

### AREAS OF USAGE

Arm elbow side, Arm elbow lining and jacket center-seam (with single or double slit) various curved or straight long stitches