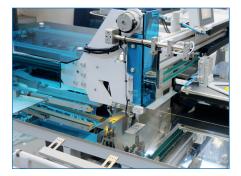

# **TECHNICAL SPECIFICATIONS**

- Automatic Fabric Transport System ( Auto-Loader) to the Sewing Area
- Brother Direct Drive Sewing Head
- PLC Control Unit
- X Axis based Panasonic AC Servo Motor & Driver Controlled Clamp Unit
- Motion Control Unit with X/Y Axis Program
- Beijer Electronics, Windows Based Colour Touch screen Control Panel
- Easy to use Graphics on the Operator Panel with 50 Different Programming
- Automatic Thread Cutting and Cleaning System at the end of sewing
- Vacuum Motor Connection Unit
- Specially Designed Stacking Unit
- Error Detecting Systems
- Thread monitor

#### **ADVANTAGES**

- Automatic Fabric Transport System to the sewing area means higher productivity
- Single and Double Blade cutting on the same machine for different Placket Models
- Easy settings of all kinds of Fly Models with various Angular Tips & Lengths
- Special Sandwich Clamp System to prevent fullness while sewing
- Vacuum system to hold the fabric still on the stitch plate
- Standardization of sewing styles and sizes (max. 26 cm sewing length)
- Fabric Stretching Clamps to increase Cutting and Sewing Quality on the Fabric
- Pneumatic controlled Bearing Foot System to increase Cutting Quality for Double blade cuts
- Programmable Sequential/Cycle Sewing for Different Front Fly Models
- Programmable backtack or adjustable Stitch Condensing at sewing start & end