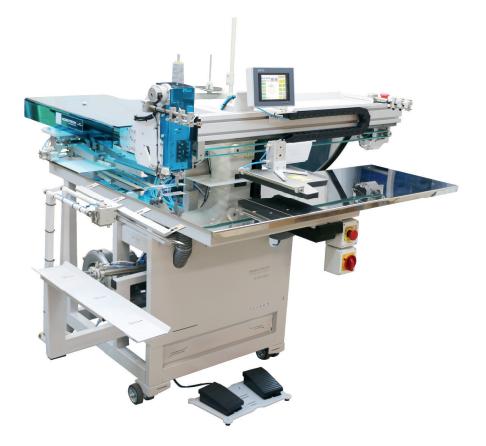

# XP 7200 - IX

POLO FLY AUTOMAT WITH AUTO-LOADER

Youtube

# PERFORMANCE

375 - 400 pieces / 1 Hour 3000 - 3200 pieces / 8 Hours

XP 7200 - IX Automatic Placket Setting Workstation for the Polo Shirts with Automatic Fabric Transport System (Auto-Loader) to the sewing area. The Auto-Loader increases the efficiency of the operator thus the productivity of the unit. The machine provides automated standardization of sewing styles of the Hidden Plackets up to 26 cm in sewing length. XP7200-IX comes with a Quick Knife Change system from Single to Double Blade cutting for different Placket Models. It is also equipped with Special Sandwich Clamp & Table Vacuum Systems to prevent fullness while sewing

# **TECHNICAL SPECIFICATIONS**

- Automatic Fabric Transport System ( Auto-Loader) to the Sewing Area
- Brother Direct Drive Sewing Head
- PLC Control Unit
- X Axis based Panasonic AC Servo Motor & Driver Controlled Clamp Unit
- Motion Control Unit with X/Y Axis Program
- Beijer Electronics, Windows Based Colour Touch screen Control Panel
- Easy to use Graphics on the Operator Panel with 50 Different Programming
- Automatic Thread Cutting and Cleaning System at the end of sewing
- Vacuum Motor Connection Unit
- Specially Designed Stacking Unit
- Error Detecting Systems
- Thread monitor