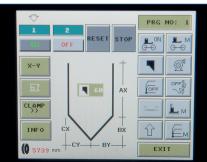

# **TECHNICAL SPECIFICATIONS**

- Automatic Fabric Transport System ( Auto-Loader) to the Sewing Area
- Brother Direct Drive Sewing Head
- PLC Control Unit
- X Axis based Panasonic AC Servo Motor & Driver Controlled Clamp Unit
- Motion Control Unit with X/Y Axis Program
- Beijer Electronics, Windows Based Colour Touch screen Control Panel
- Easy to use Graphics on the Operator Panel with 50 Different Programming
- Automatic Thread Cutting and Cleaning System at the end of sewing
- Vacuum Motor Connection Unit
- Specially Designed Stacking Unit
- Error Detecting Systems
- Thread monitor

#### **ADVANTAGES**

- Automatic Fabric Transport System to the sewing area means higher productivity
- Single and Double Blade cutting on the same machine for different Placket Models
- Easy settings of all kinds of Fly Models with various Angular Tips & Lengths
- Special Sandwich Clamp System to prevent fullness while sewing
- Vacuum system to hold the fabric still on the stitch plate
- Standardization of sewing styles and sizes (max. 26 cm sewing length)
- Fabric Stretching Clamps to increase Cutting and Sewing Quality on the Fabric
- Pneumatic controlled Bearing Foot System to increase Cutting Quality for Double blade cuts
- Programmable Sequential/Cycle Sewing for Different Front Fly Models
- Programmable backtack or adjustable Stitch Condensing at sewing start & end