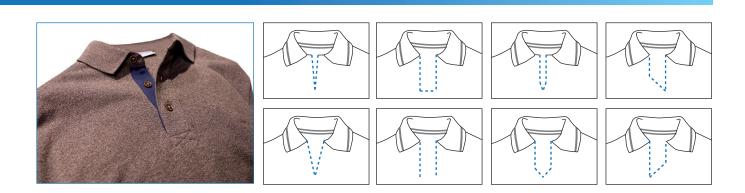

#### **ADVANTAGES**

- Automatic Fabric Transport System to the sewing area means higher productivity
- Single and Double Blade cutting on the same machine for different Placket Models
- Easy settings of all kinds of Fly Models with various Angular Tips & Lengths
- Special Sandwich Clamp System to prevent fullness while sewing
- Vacuum system to hold the fabric still on the stitch plate
- Standardization of sewing styles and sizes (max. 26 cm sewing length)
- Fabric Stretching Clamps to increase Cutting and Sewing Quality on the Fabric
- Pneumatic controlled Bearing Foot System to increase Cutting Quality for Double blade cuts
- Programmable Sequential/Cycle Sewing for Different Front Fly Models
- Programmable backtack or adjustable Stitch Condensing at sewing start & end