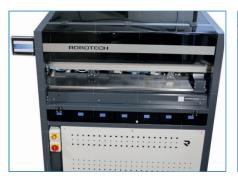

## PERFORMANCE

Performance : 5-6 sec. / cycle 1100 - 1200 Label Set in 1 hour 8800 - 9600 Label Set in 8 hours

The Automat is used for automatic book-making of up to 8 different washing-care labels from Continuous Rolls of Labels. The automat cuts, optionally folds, collects & puts together 4 to 8 different sizes and lengths of care labels then carries them to the Bartack Sewing head. LB 631 - IX version is equipped with Ultrasonic Cutting system that can cut all various types of label materials in different dimensions.

# **TECHNICAL SPECIFICATIONS**

- Brother Type direct-drive Bartacking Head
- PLC Control System
- Beijer Brand, Windows Based 256 Million Color Supported Touch Screen Control Panel
- Automat can cut, optionally fold & combine 4 to 8 different labels from rolls
- The system can work with almost all types of labels including synthetic, paper, satin or mix.
- Label cutting start & finish positions are controlled by photocell
- Label cutting fine adjustments from the touch-panel
- Easy to use Graphics on the Operator Panel with 50 Different Programming
- Sequential / Cycle programming for different label models
- Adjustable Bar-Tack width through touch screen panel
- Very Fast, highly efficient, and easy to use with ONE OPERATOR
- Can save up to 12 manual labor from the Care Label Preparation Operation
- Error Detecting Systems
- Thread monitor