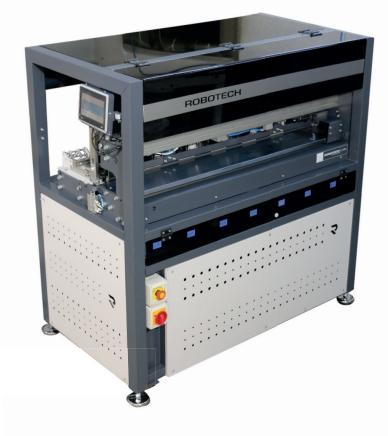

D-LB 630 - IX Cold Cut with Knife D-LB 631 - IX Ultrasonic AUTOMATIC CARE LABEL DISPENSER

Youtube

## PERFORMANCE

Performance : 5-6 sec. / cycle 1100 - 1200 Label Set in 1 hour 8800 - 9600 Label Set in 8 hours

The Automat is used for automatic book-making of up to 8 different washing-care labels from Continuous Rolls of Labels. The automat cuts, optionally folds, collects & puts together 4 to 8 different sizes and lengths of care labels then carries them to the Bartack Sewing head. LB 631 - IX version is equipped with Ultrasonic Cutting system that can cut all various types of label materials in different dimensions.

# **TECHNICAL SPECIFICATIONS**

- Brother Type direct-drive Bartacking Head
- PLC Control System
- Beijer Brand, Windows Based 256 Million Color Supported Touch Screen Control Panel
- Automat can cut, optionally fold & combine 4 to 8 different labels from rolls
- The system can work with almost all types of labels including synthetic, paper, satin or mix.
- Label cutting start & finish positions are controlled by photocell
- Label cutting fine adjustments from the touch-panel
- Easy to use Graphics on the Operator Panel with 50 Different Programming
- Sequential / Cycle programming for different label models
- Adjustable Bar-Tack width through touch screen panel
- Very Fast, highly efficient, and easy to use with ONE OPERATOR
- Can save up to 12 manual labor from the Care Label Preparation Operation
- Error Detecting Systems
- Thread monitor