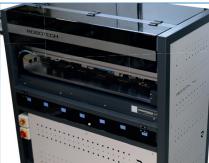

## PERFORMANCE

Performance : 5-6 sec. / cycle 1100 - 1200 Label Set in 1 hour 8800 - 9600 Label Set in 8 hours

The Automat is used for automatic book-making of up to 8 different washing-care labels from Continuous Rolls of Labels. The automat cuts, optionally folds, collects & puts together 4 to 8 different sizes and lengths of care labels then carries them to the Bartack Sewing head. LB 631 - IX version is equipped with Ultrasonic Cutting system that can cut all various types of label materials in different dimensions.

# **TECHNICAL SPECIFICATIONS**

- Brother Type direct-drive Bartacking Head
- PLC Control System
- Beijer Brand, Windows Based 256 Million Color Supported Touch Screen Control Panel
- Automat can cut, optionally fold & combine 4 to 8 different labels from rolls
- The system can work with almost all types of labels including synthetic, paper, satin or mix.
- Label cutting start & finish positions are controlled by photocell
- Label cutting fine adjustments from the touch-panel
- Easy to use Graphics on the Operator Panel with 50 Different Programming
- Sequential / Cycle programming for different label models
- Adjustable Bar-Tack width through touch screen panel
- Very Fast, highly efficient, and easy to use with ONE OPERATOR
- Can save up to 12 manual labor from the Care Label Preparation Operation
- Error Detecting Systems
- Thread monitor