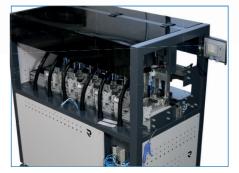

## PERFORMANCE

Performance : 5-6 sec. / cycle 1100 - 1200 Label Set in 1 hour 8800 - 9600 Label Set in 8 hours

The Automat is used for automatic book-making of up to 8 different washing-care labels from Continuous Rolls of Labels. The automat cuts, optionally folds, collects & puts together 4 to 8 different sizes and lengths of care labels then carries them to the Bartack Sewing head. LB 631 - IX version is equipped with Ultrasonic Cutting system that can cut all various types of label materials in different dimensions.

# **TECHNICAL SPECIFICATIONS**

- Brother Type direct-drive Bartacking Head
- PLC Control System
- Beijer Brand, Windows Based 256 Million Color Supported Touch Screen Control Panel
- Automat can cut, optionally fold & combine 4 to 8 different labels from rolls
- The system can work with almost all types of labels including synthetic, paper, satin or mix.
- Label cutting start & finish positions are controlled by photocell
- Label cutting fine adjustments from the touch-panel
- Easy to use Graphics on the Operator Panel with 50 Different Programming
- Sequential / Cycle programming for different label models
- Adjustable Bar-Tack width through touch screen panel
- Very Fast, highly efficient, and easy to use with ONE OPERATOR
- Can save up to 12 manual labor from the Care Label Preparation Operation
- Error Detecting Systems
- Thread monitor