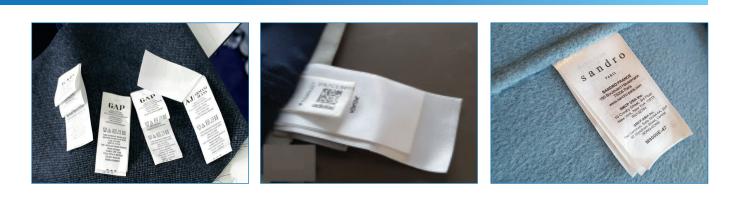

## PERFORMANCE

Performance : 5-6 sec. / cycle 1100 - 1200 Label Set in 1 hour 8800 - 9600 Label Set in 8 hours

The Automat is used for automatic book-making of up to 8 different washing-care labels from Continuous Rolls of Labels. The automat cuts, optionally folds, collects & puts together 4 to 8 different sizes and lengths of care labels then carries them to the Bartack Sewing head. LB 631 - IX version is equipped with Ultrasonic Cutting system that can cut all various types of label materials in different dimensions.

The LB-630 Series can save up to 10 manual labor from the label preparation operation!

# **TECHNICAL SPECIFICATIONS**

- Brother Type direct-drive Bartacking Head
- PLC Control System
- Beijer Brand, Windows Based 256 Million Color Supported Touch Screen Control Panel
- Automat can cut, optionally fold & combine 4 to 8 different labels from rolls
- The system can work with almost all types of labels including synthetic, paper, satin or mix.
- Label cutting start & finish positions are controlled by photocell
- Label cutting fine adjustments from the touch-panel
- Easy to use Graphics on the Operator Panel with 50 Different Programming
- Sequential / Cycle programming for different label models
- Adjustable Bar-Tack width through touch screen panel
- Very Fast, highly efficient, and easy to use with ONE OPERATOR
- Can save up to 12 manual labor from the Care Label Preparation Operation
- Error Detecting Systems
- Thread monitor