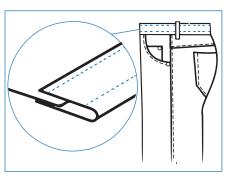

### **TECHNICAL SPECIFICATIONS**

- FBX 1104P KANSAI WAISTBAND, 1/4-1-1/4 1/4-5/4-1/4 1/4-6/4-1/4
- Beijer , Windows Based 256 Million Colour Supported Touch Screen Control Panel
- Easy to use, with Pictures on the Operator Panel and with 50 Different Programming
- An ability to operate on different belt measures by programming a serial or circle mood
- PLC Control Unit
- AB 321 Efka Servo Electronic Motor
- Programming options from Display as curved or straight Belt by exchanging the rollers, the divided puller permits the production of women's jeans (curved waistbands) and men's jeans (straight waistbands)
- A practical solution to additional place adjustment in double belt
- Adjustable waistband tool set between 25mm-50mm
- High-performance automatic work station for processing waistband material off the reel
- The entire sewing and cutting cycle can be programmed: protrusion of the waistband, skipped stitches, start and stop of the waistband.
- Automatic Foot Lift
- Air Pressure System of Puller
- Puller System after the Knife
- Puller with shock absorber System
- Automatic double thread tension system for preventing any sewing submersion
- Needle Cooler
- A height-adjustable frame in triangle form, ensuring to do work from the front
- Cutting Blade width of 75 mm
- Max-Speed 3200 rpm