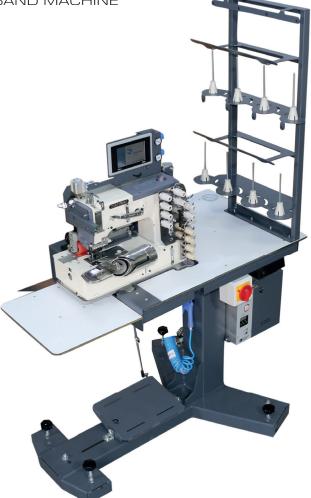

# D-WB 540-IX

AUTOMATIC STRAIGHT/CURVED WAISTBAND MACHINE

Youtube

## PERFORMANCE

1700 - 2500 Waistband / 8 Hours 215 - 315 Waistband / 1 Hour

The machine D-WB 540-IX is designed for sewing waistbands of medium heavy to heavy material such as jeans, working pants, Sport pants and Skirts.

### **TECHNICAL SPECIFICATIONS**

- FBX 1104P KANSAI WAISTBAND, 1/4-1-1/4 1/4-5/4-1/4 1/4-6/4-1/4
- Beijer , Windows Based 256 Million Colour Supported Touch Screen Control Panel
- Easy to use, with Pictures on the Operator Panel and with 50 Different Programming
- An ability to operate on different belt measures by programming a serial or circle mood
- PLC Control Unit
- AB 321 Efka Servo Electronic Motor
- Programming options from Display as curved or straight Belt by exchanging the rollers, the divided puller permits the production of women's jeans (curved waistbands) and men's jeans (straight waistbands)
- A practical solution to additional place adjustment in double belt
- Adjustable waistband tool set between 25mm-50mm
- High-performance automatic work station for processing waistband material off the reel
- The entire sewing and cutting cycle can be programmed: protrusion of the waistband, skipped stitches, start and stop of the waistband.
- Automatic Foot Lift
- Air Pressure System of Puller
- Puller System after the Knife
- Puller with shock absorber System
- Automatic double thread tension system for preventing any sewing submersion
- Needle Cooler
- A height-adjustable frame in triangle form, ensuring to do work from the front
- Cutting Blade width of 75 mm
- Max-Speed 3200 rpm