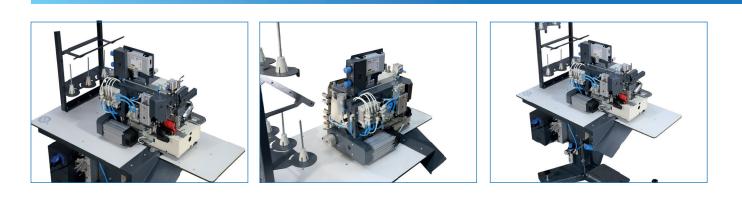

### **TECHNICAL SPECIFICATIONS**

- FBX 1104P KANSAI WAISTBAND, 1/4-1-1/4 1/4-5/4-1/4 1/4-6/4-1/4
- Beijer , Windows Based 256 Million Colour Supported Touch Screen Control Panel
- Easy to use, with Pictures on the Operator Panel and with 50 Different Programming
- An ability to operate on different belt measures by programming a serial or circle mood
- PLC Control Unit
- AB 321 Efka Servo Electronic Motor
- Programming options from Display as curved or straight Belt by exchanging the rollers, the divided puller permits the production of women's jeans (curved waistbands) and men's jeans (straight waistbands)
- A practical solution to additional place adjustment in double belt
- Adjustable waistband tool set between 25mm-50mm
- High-performance automatic work station for processing waistband material off the reel
- The entire sewing and cutting cycle can be programmed: protrusion of the waistband, skipped stitches, start and stop of the waistband.
- Automatic Foot Lift
- Air Pressure System of Puller
- Puller System after the Knife
- Puller with shock absorber System
- Automatic double thread tension system for preventing any sewing submersion
- Needle Cooler
- A height-adjustable frame in triangle form, ensuring to do work from the front
- Cutting Blade width of 75 mm
- Max-Speed 3200 rpm