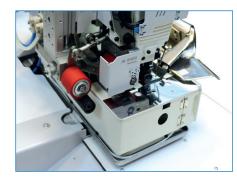

### **TECHNICAL SPECIFICATIONS**

- FBX 1104P KANSAI WAISTBAND, 1/4-1-1/4 1/4-5/4-1/4 1/4-6/4-1/4
- Beijer , Windows Based 256 Million Colour Supported Touch Screen Control Panel
- Easy to use, with Pictures on the Operator Panel and with 50 Different Programming
- An ability to operate on different belt measures by programming a serial or circle mood
- PLC Control Unit
- AB 321 Efka Servo Electronic Motor
- Programming options from Display as curved or straight Belt by exchanging the rollers, the divided puller permits the production of women's jeans (curved waistbands) and men's jeans (straight waistbands)
- A practical solution to additional place adjustment in double belt
- Adjustable waistband tool set between 25mm-50mm
- High-performance automatic work station for processing waistband material off the reel
- The entire sewing and cutting cycle can be programmed: protrusion of the waistband, skipped stitches, start and stop of the waistband.
- Automatic Foot Lift
- Air Pressure System of Puller
- Puller System after the Knife
- Puller with shock absorber System
- Automatic double thread tension system for preventing any sewing submersion
- Needle Cooler
- A height-adjustable frame in triangle form, ensuring to do work from the front
- Cutting Blade width of 75 mm
- Max-Speed 3200 rpm

#### **OPTIONAL ACCESSORIES**

**TECHNICAL DETAILS** 

Max. Sewing Speeds : 3.200 r.p.m

Max. Stitch Length : 2 or 5 mm

Connection Voltage: AC 230 V, 50/60 Hz

Cutting Lenght: max. 85 mm

Air Pressure : 6 bar

• Extra Reference Laser