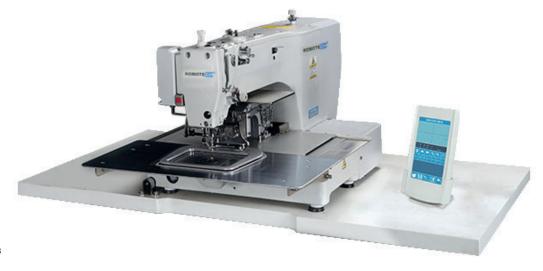

D-XY 1010G (10 x 10 mm)

D-XY 1022G (10 x 22 mm)

D-XY 2030G (20 x 30 mm)

AUTOMATIC PATTERN SEWER

Website

Youtube

# **PERFORMANCE**

3600 - 4000 pieces / 8 hours 450- 500 pieces / 1 hour

The D-XY 1010G, D-XY 1022G and D-XY 2030G Automatic Pattern Sewer is an / are X-Y motion machines which can stitch patterns like an embroidery machine. The machine adopts computer direct drive without transmission loss and is equipped with electricity-saving motor of which energy consumption is 35% less then a traditional machine.

#### **TECHNICAL SPECIFICATIONS**

- Driven by pulse motor, height of lift-presser foot is set as 2-phase.
- Maximum 20,000 stitches / pattern
- Work clamp height : Standart Max. 25 mm Optional Max. 30 mm
- 2-step presser foot : integrated presser foot & divided presser foot
- Height of intermittent presser foot : 22 mm
- Stroke of intermittent presser foot : 0 or 2 10 mm (Factory setting : 3mm)
- <sup>-</sup> Thread wipe device & thread trimmer device
- Data storage : Standard USB interface, U disk storage