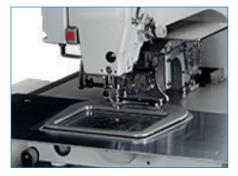

#### **TECHNICAL SPECIFICATIONS**

- Driven by pulse motor, height of lift-presser foot is set as 2-phase.
- Maximum 20,000 stitches / pattern
- Work clamp height : Standart Max. 25 mm Optional Max. 30 mm
- 2-step presser foot : integrated presser foot & divided presser foot
- Height of intermittent presser foot : 22 mm
- Stroke of intermittent presser foot : 0 or 2 10 mm (Factory setting : 3mm)
- <sup>-</sup> Thread wipe device & thread trimmer device
- Data storage : Standard USB interface, U disk storage